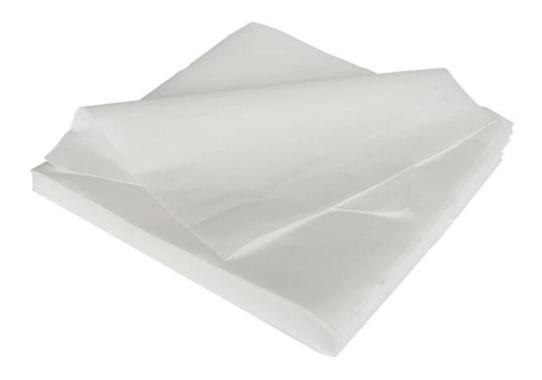

#### Feature

Easily remove dirty, water, grease, oil. Super absorbent performance. Lint free wipes are great for tough jobs. Both dry and wet environment. Soft but strong and durable. Undissolved in water.

#### Application

Cleaning machine ,printing ink. Can replace traditional cloth. Using in idle Electronic, semiconductor etc. Wipe the surface dust, oil share Also can be used in household, wiping grease, dirt etc.