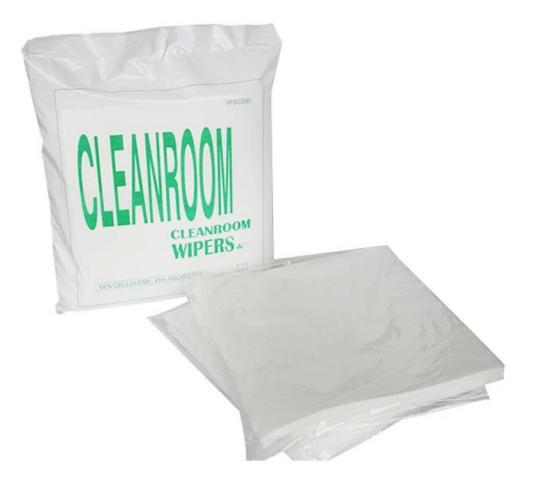

#### Hot Selling Best Quality Nonwoven cleanroom Lint Free Cleaning Cleanroom Cloth

| Material | Cellulose+polyester |
|----------|---------------------|
| Weight   | 68gsm               |
| Size     | 12"*12"*300pcs/bag  |
| Color    | White               |
| Packing  | 5 bags/carton       |
| Sample   | Free                |
| MOQ      | 1 bag               |
| Port     | Shanghai            |

#### Feature

Easily remove dirty, water, grease, oil. Super absorbent performance. Lint free wipes are great for tough jobs. Both dry and wet environment. Soft but strong and durable. Undissolved in water.

#### Application

Cleaning machine ,printing ink. Can replace traditional cloth. Using in idle Electronic, semiconductor etc. Wipe the surface dust, oil share Also can be used in household, wiping grease, dirt etc.