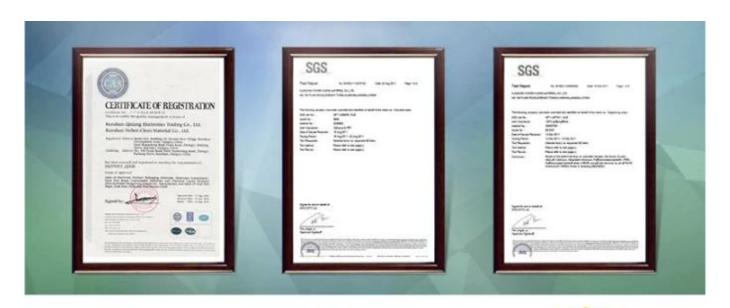

### **Product Details**

| Material      | Woodpulp+polypropylene |
|---------------|------------------------|
| Size          | 32cm*34cm              |
| Color         | White                  |
| Weight        | 60gsm                  |
| MOQ           | 100 rolls              |
| Sample        | Free                   |
| Port          | Shanghai               |
| Certification | ISO9001,SGS,ROHS       |