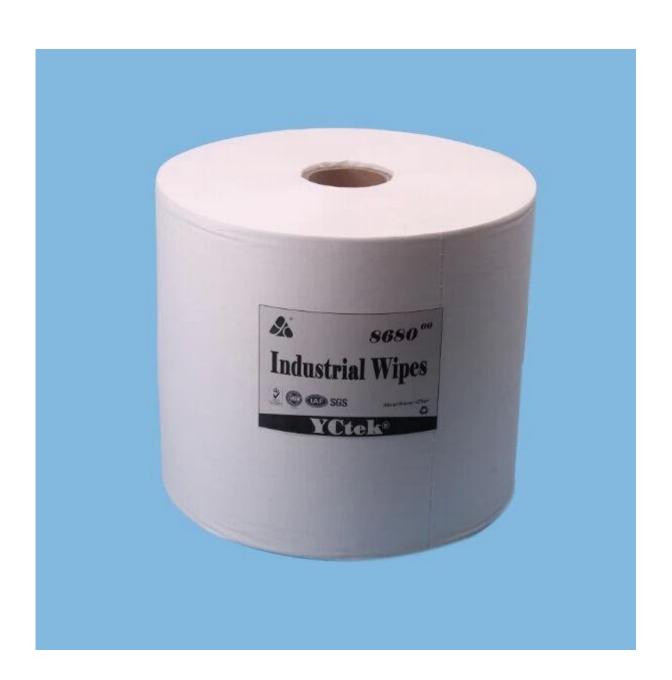

# High Quanlity Woodpulp Polypropylene Industry Cleaning Wipes

### **Product Details**

| Material      | Woodpulp+polypropylene |
|---------------|------------------------|
| Size          | 32cm*34cm              |
| Color         | White                  |
| Weight        | 60gsm                  |
| MOQ           | 100 rolls              |
| Sample        | Free                   |
| Port          | Shanghai               |
| Certification | ISO9001,SGS,ROHS       |