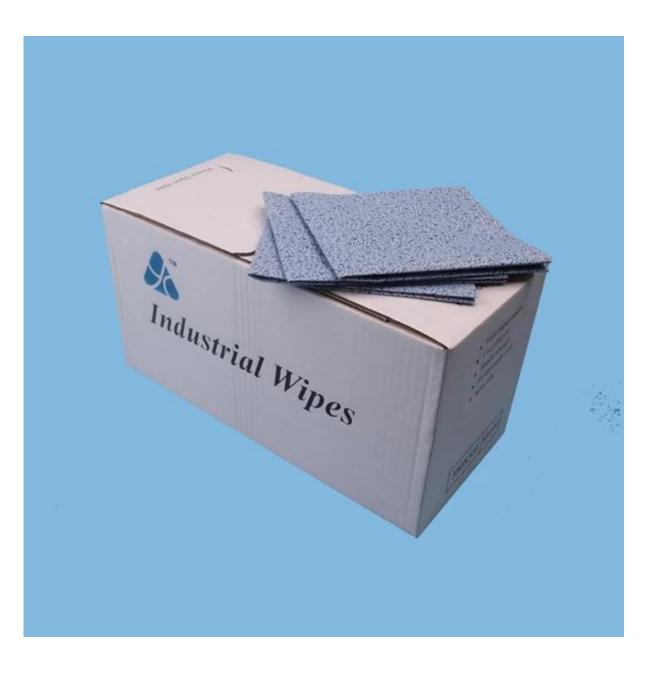

# Application

1. Wiping the heavy oil dirt in the production environment.

2.Surface treatment with solvent.

3. Maintaining and caring machine tools and large equipments.

4.<u>Cleaning printing ink.</u>

| Degreasing | wipes well s | size:       |                            |
|------------|--------------|-------------|----------------------------|
| Code       | Color        | Size        | Packing                    |
| 3331-00    | White        | 32cm*35cm   | 400pcs/roll, 2rolls/carton |
| 3331-01    | White        | 9"*9"       | 300pcs/bag,20bags/carton   |
| 3331-03    | White        | 12"*12"     | 100pcs/bag,20bags/carton   |
| 3331-05    | White        | 12.5"*13.4" | 100pcs/bag,20bags/carton   |
| 3331-10    | Blue         | 32cm*35cm   | 400pcs/roll, 2rolls/carton |
| 3331-11    | Blue         | 9"*9"       | 300pcs/bag,20bags/carton   |
| 3331-13    | Blue         | 12"*12"     | 100pcs/bag,20bags/carton   |
| 3331-15    | Blue         | 32cm*34cm   | 100pcs/bag,20bags/carton   |