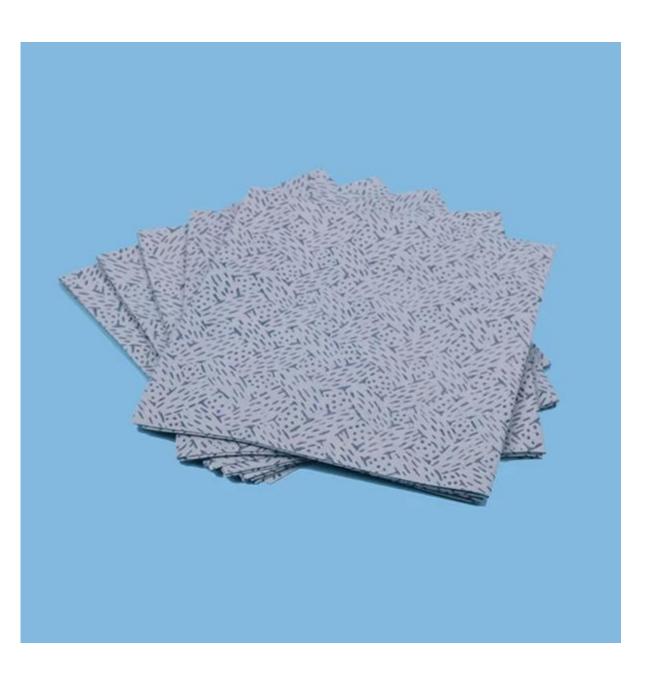

High Quality Disposable 100% PP Meltblown Nonwoven Fabric Industrial Wipes

**Product Details** 

| Material      | 100% polypropylene |
|---------------|--------------------|
| Weight        | 70gsm              |
| Size          | 32cm*35cm          |
| Color         | Blue               |
| MOQ           | 200 boxes          |
| Sample        | Free sample        |
| Port          | Shanghai port      |
| Certification | ISO9001,SGS,ROHS   |

## Feature

1. Made of high-tech material Meltblown Polypropylene.

- 2.Quick absorption of oil dirt up to 8 times of it's weight.
- 3. Ideal for wiping oil, water and various solvent.
- 4. Great wet strength , can be used with the applicable solvent.
- 5.Can be recyled and value for money.