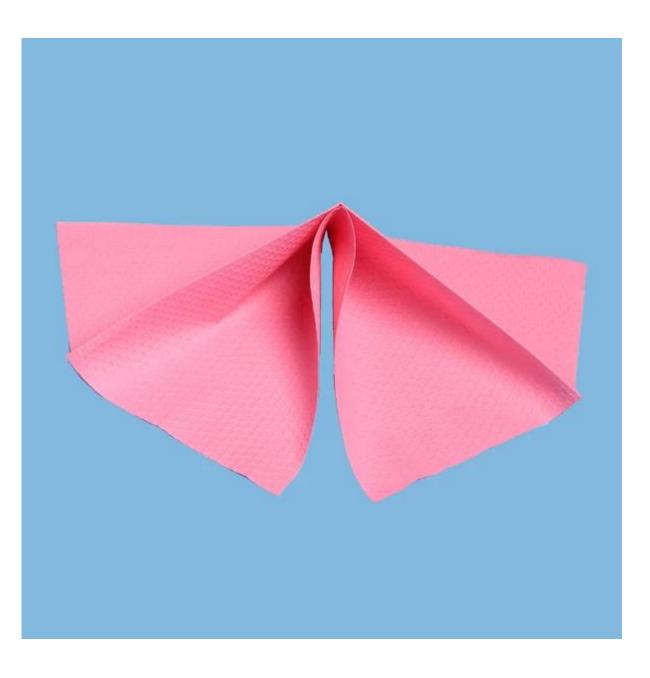

# High Quality 70%Woodpulp 30%PP Nonwoven Industrial Wipe Roll

| Material | 70%Woodpulp+30%PP           |
|----------|-----------------------------|
| Weight   | 110gsm                      |
| Size     | 32cm*37cm or as your demand |
| Color    | Red                         |
| Packing  | 870pcs/roll                 |
| MOQ      | 100 rolls                   |
| Sample   | Free sample                 |
| Port     | Shanghai port               |