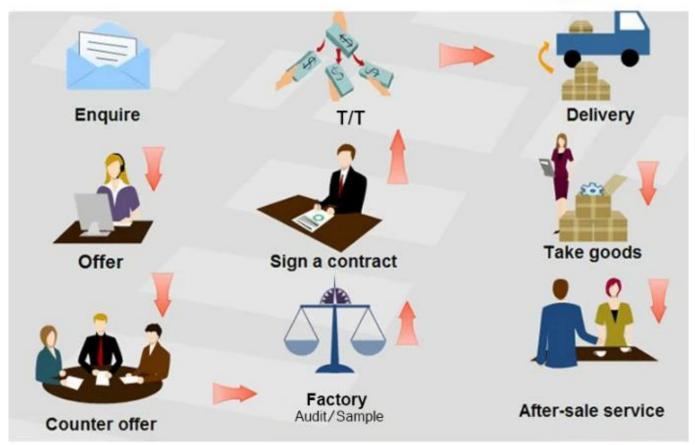

#### About shipping

Sample lead time: 1-3 days; Mass order production: 7-12 days or negotiated . (By air or by sea depends on clients' choice)

Tel: 86-512-50313419 Mob: 86-15895659543 Fax: 86-512-57336236 Email: yc@yichenwipe.cn