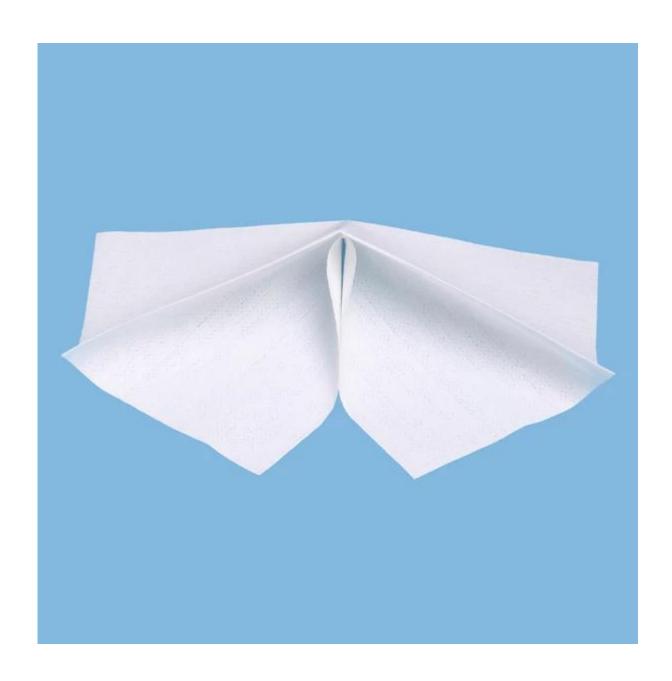

High Absorbent Excellent Softness SMT Understencil Cleaning Roll

# **Application:**

The wipes are specially used in cleaning stencil, redundant tin on circuit board to keep the board spotless in SMT electronic factory.

**High Absorbent Excellent Softness SMT Understencil Cleaning Roll** 