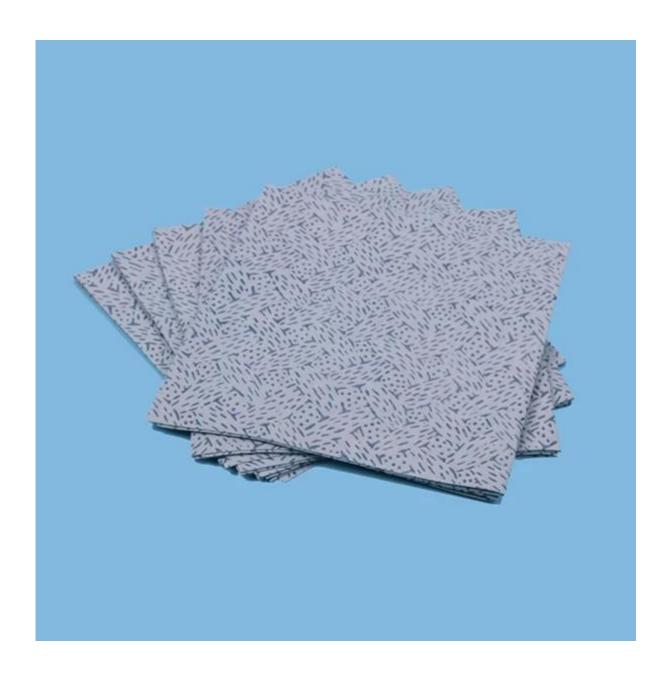

# High Absorbent 100% Meltbrown Polypropylene Degreasing Wipes

### **Product Details**

| Material | 100% polypropylene          |  |  |
|----------|-----------------------------|--|--|
| Size     | 32cm*34cm or as your demand |  |  |
| Weight   | 70gsm                       |  |  |
| Color    | Blue                        |  |  |
| Style    | Sheet                       |  |  |
| MOQ      | 200 bags                    |  |  |
| Sample   | Free sample                 |  |  |
| Port     | Shanghai port               |  |  |

## **Feature**

- 1.Low dust, most solvents available
- 2. High water and oil absorbency
- 3.Environment-friendly paper ,cost-effective paper
- 4. Soft texture, harmless surface
- 5. The production process does not include any additives, oil solutions.