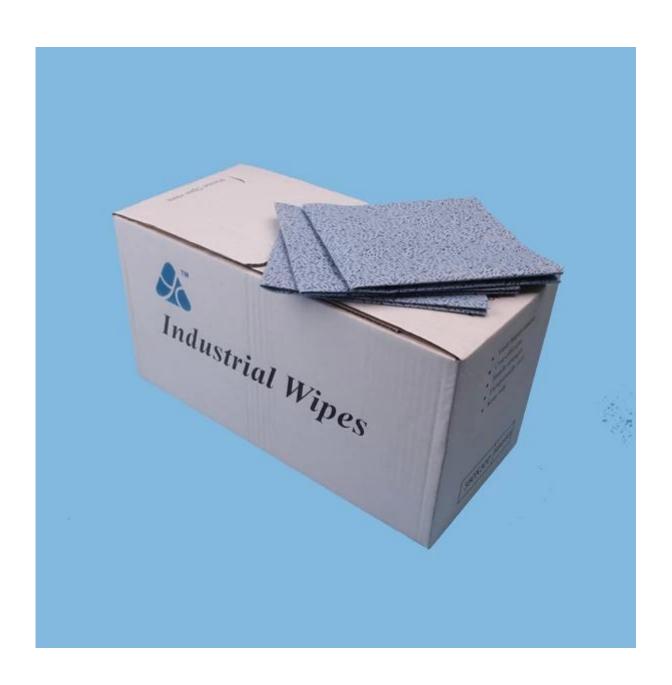

### Some sizes of disposable polypropylene non woven cloth:

| Code    | Color | Size      | Packing                    |
|---------|-------|-----------|----------------------------|
| 3331-00 | White | 32cm*35cm | 400pcs/roll, 2rolls/carton |
| 3331-05 | White | 30cm*34cm | 100pcs/bag, 20bags/carton  |
| 3331-15 | Blue  | 32cm*34cm | 100pcs/bag, 20bags/carton  |
| 3331-13 | Blue  | 12"*12"   | 100pcs/bag, 20bags/carton  |
| 3331-23 | Blue  | 32cm*35cm | 300pcs/box, 6boxes/carton  |
| 3331-10 | Blue  | 32cm*35cm | 400pcs/roll, 2rolls/carton |