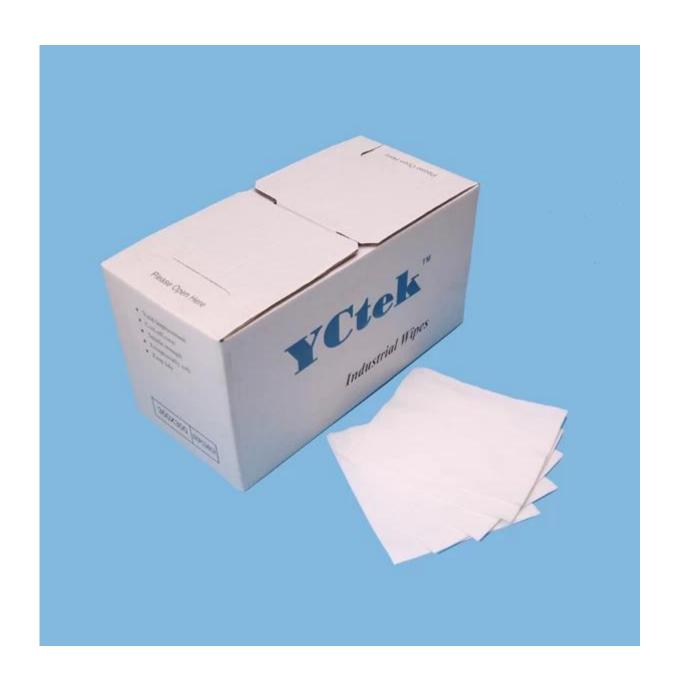

# **Product Details**

| Material | 55%woodpulp+45%polyester  |
|----------|---------------------------|
| Size     | 30cm*35cm                 |
| Weight   | 56gsm                     |
| Color    | White                     |
| Packing  | 300pcs/box,6 boxes/carton |
| Sample   | Free                      |
| MOQ      | 1 box                     |
| Port     | Shanghai                  |