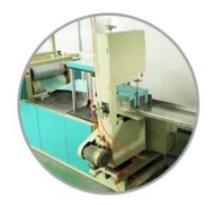

Product Details**

| Material | 55%woodpulp+45%polyester  |
|----------|---------------------------|
| Size     | 30cm*35cm                 |
| Weight   | 56gsm                     |
| Color    | White                     |
| Packing  | 300pcs/box,6 boxes/carton |
| Sample   | Free                      |
| MOQ      | 1 box                     |
| Port     | Shanghai                  |

# Feature

- 1.Good performance for wiping and cleaning.
- 2. Cost-effective, durable and Eco-friendly.
- 3.Can be used for 3-4 times when it's dry from water.

# Application

Cleanroom, Electronic, Medical, Semiconductor, Machine, Chemical, Photo development and photocopy, Printing, Glasses, CAD room, Automobile, etc.

High Absorbency 55%Woodpulp 45%Polyester Car Cleaning Wipes











Our Team Factory





















### About customer service

If your inquiry didn't be replied in time, maybe because of large amount of consulting, please wait patiently, or maybe system problems, your inquiry was lost etc. If the time is too long, Please contact other lights on customer service, or login back Wangwang, then consult, please forgive any inconvenient by this.



#### About after-sale

In the process of selling, if clients find quality problems in products, clients can note us, we'll take great care in performing this matter, the cost paid by us; if we find serious quality problems and can't be remedy, clients have right to return quality problems products to us, we must return the cost of the products.



#### About shipping

Sample lead time: 1-3 days; Mass order production: 7-12 days