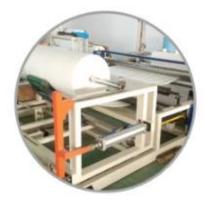

oduct Details**

| Material | 55%woodpulp+45%polyester  |
|----------|---------------------------|
| Size     | 30cm*35cm                 |
| Weight   | 56gsm                     |
| Color    | White                     |
| Packing  | 300pcs/box,6 boxes/carton |
| Sample   | Free                      |
| MOQ      | 1 box                     |
| Port     | Shanghai                  |

# Feature

- 1.Good performance for wiping and cleaning.
- 2. Cost-effective, durable and Eco-friendly.
- 3.Can be used for 3-4 times when it's dry from water.

# Application

Cleanroom, Electronic, Medical, Semiconductor, Machine, Chemical, Photo development and photocopy, Printing, Glasses, CAD room, Automobile, etc.

High Absorbency 55%Woodpulp 45%Polyester Car Cleaning Wipes











Our Team Factory





















### About customer service

If your inquiry didn't be replied in time, maybe because of large amount of consulting, please wait patiently, or maybe system problems, your inquiry was lost etc. If the time is too long, Please contact other lights on customer service, or login back Wangwang, then consult, please forgive any inconvenient by this.



#### About after-sale

In the process of selling, if clients find quality problems in products, clients can note us, we'll take great care in performing this matter, the cost paid by us; if we find serious quality problems and can't be remedy, clients have right to return quality problems products to us, we must return the cost of the products.



#### About shipping

Sample lead time: 1-3 days; Mass order production: 7-12 days or