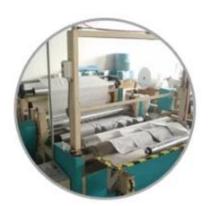

uct Details**

| Material | 55%woodpulp+45%polyester  |
|----------|---------------------------|
| Size     | 30cm*35cm                 |
| Weight   | 56gsm                     |
| Color    | White                     |
| Packing  | 300pcs/box,6 boxes/carton |
| Sample   | Free                      |
| MOQ      | 1 box                     |
| Port     | Shanghai                  |

# Feature

- 1.Good performance for wiping and cleaning.
- 2. Cost-effective, durable and Eco-friendly.
- 3.Can be used for 3-4 times when it's dry from water.

# Application

Cleanroom, Electronic, Medical, Semiconductor, Machine, Chemical, Photo development and photocopy, Printing, Glasses, CAD room, Automobile, etc.

High Absorbency 55%Woodpulp 45%Polyester Car Cleaning Wipes











Our Team Factory





















### About customer service

If your inquiry didn't be replied in time, maybe because of large amount of consulting, please wait patiently, or maybe system problems, your inquiry was lost etc. If the time is too long, Please contact other lights on customer service, or login back Wangwang, then consult, please forgive any inconvenient by this.



#### About after-sale

In the process of selling, if clients find quality problems in products, clients can note us, we'll take great care in performing this matter, the cost paid by us; if we find serious quality problems and can't be remedy, clients have right to return quality problems products to us, we must return the cost of the products.



#### About shipping

Sample lead time: 1-3 days; Mass order production: 7-12 days or n