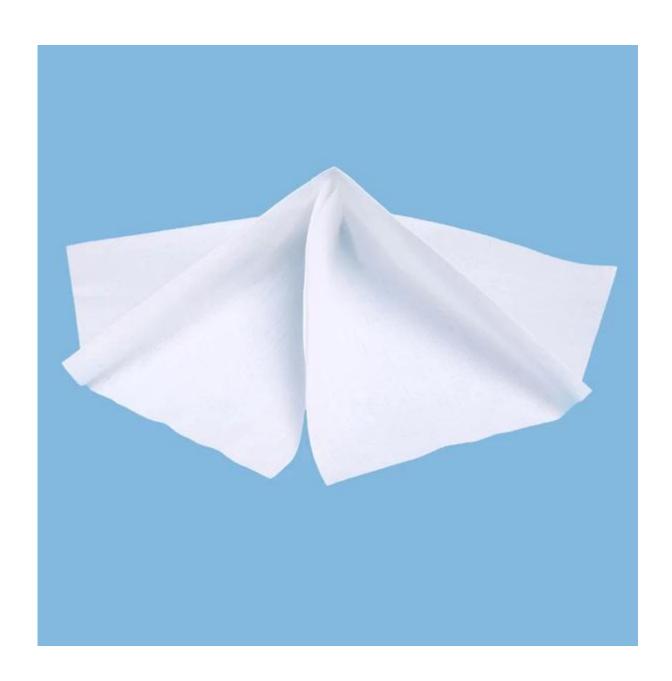

# **Product Details**

| Material | 55%woodpulp+45%polyester  |
|----------|---------------------------|
| Size     | 30cm*35cm                 |
| Weight   | 56gsm                     |
| Color    | White                     |
| Packing  | 300pcs/box,6 boxes/carton |
| Sample   | Free                      |
| MOQ      | 1 box                     |
| Port     | Shanghai                  |

# Feature

- 1.Good performance for wiping and cleaning.
- 2. Cost-effective, durable and Eco-friendly.
- 3.Can be used for 3-4 times when it's dry from water.

# Application

Cleanroom, Electronic, Medical, Semiconductor, Machine, Chemical, Photo development and photocopy, Printing, Glasses, CAD room, Automobile, etc.

High Absorbency 55%Woodpulp 45%Polyester Car Cleaning Wipes