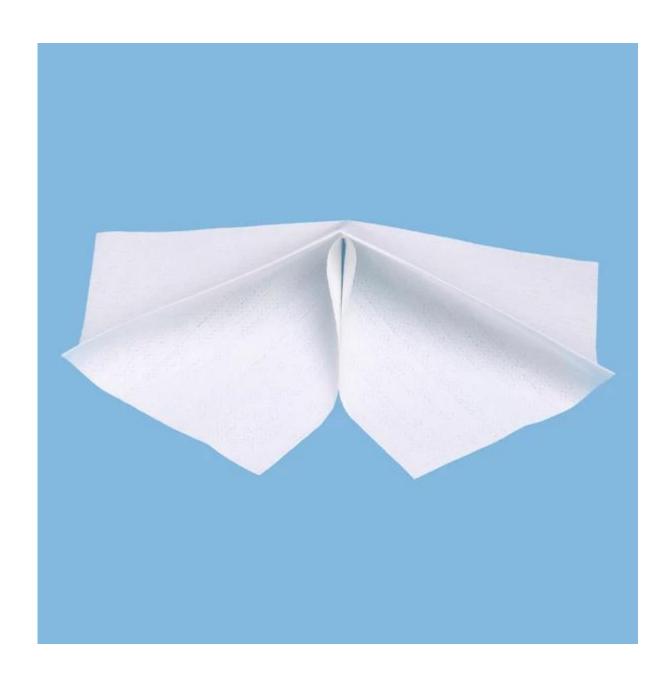

# Good Absorbent Dry General Cleaning Wipes With Lint Free

### Product details:

| Material      | 70% wood pulp + 30% polypropylene |
|---------------|-----------------------------------|
| Weight        | 108gsm                            |
| Size          | 32cm * 34cm or as your request    |
| Color         | White                             |
| Packing       | 870sheets/Roll                    |
| MOQ           | 200 rolls                         |
| Certification | ISO9001, SGS, RoHS                |
| Port          | Shanghai                          |

## **Feature:**

- 1. Wood pulp & polypropylene as the raw material.
- 2. Softness and no scratch for equipment surface.
- 3. Excellent absorbing power.
- 4. Low lint, save more time for wiping.
- 5. Reusable and durable, cost saving.