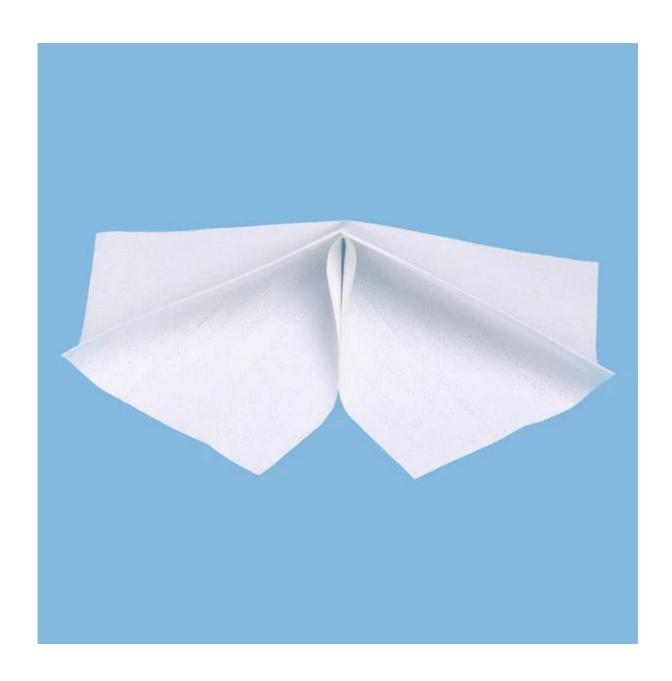

# General Cleaning Wipes With Good Absorbency For Machine Chemical Wipes

## **Characteristic:**

- 1. Good absorbency
- 2. Lint free
- 3. Wiping and cleaning well
- 4. Cost-effective and durable
- 5. Both dry & wet environments

## **Application:**

Machine, Chemical, Photo development and photocopy, Printing, Glasses, Automotive, Workshop, etc.

General Cleaning Wipes With Good Absorbency For Machine Chemical Wipes