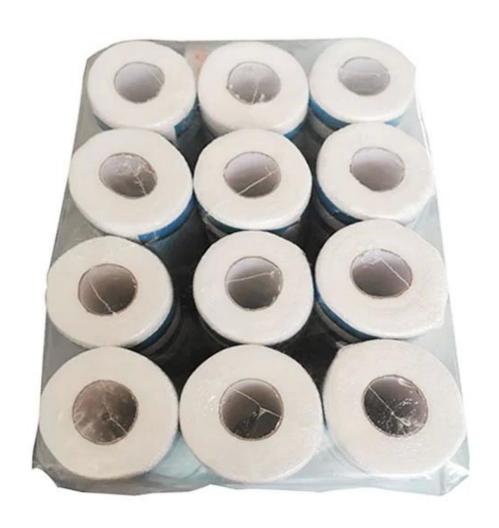

# Factory Sale Widely Used Popular <u>Kitchen Dish Scrub</u> <u>Cleaning wipes</u>

| Material      | Woodpulp+polypropylene |
|---------------|------------------------|
| Size          | 22cm*21.5cm*58pcs/roll |
| Weight        | 58gsm                  |
| Packing       | 12roll/bag             |
| Delivery time | 5 days                 |
| MOQ           | 12 roll                |
| Sample        | Free                   |
| Port          | Shanghai               |