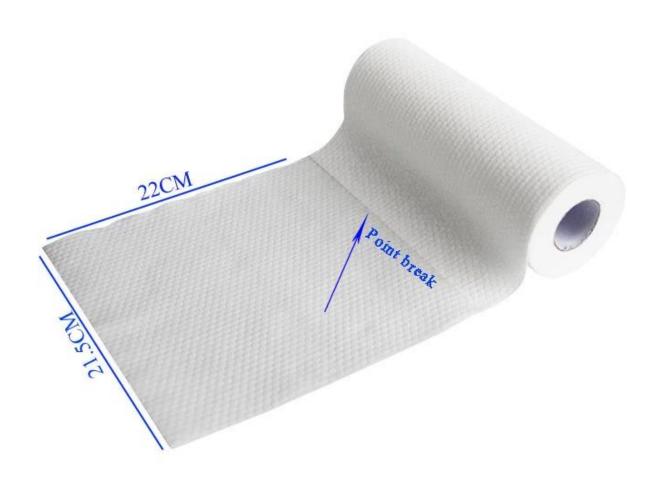

# Factory Sale Widely Used Popular <u>Kitchen Dish Scrub</u> <u>Cleaning wipes</u>

| Material      | Woodpulp+polypropylene |
|---------------|------------------------|
| Size          | 22cm*21.5cm*58pcs/roll |
| Weight        | 58gsm                  |
| Packing       | 12roll/bag             |
| Delivery time | 5 days                 |
| MOQ           | 12 roll                |
| Sample        | Free                   |
| Port          | Shanghai               |