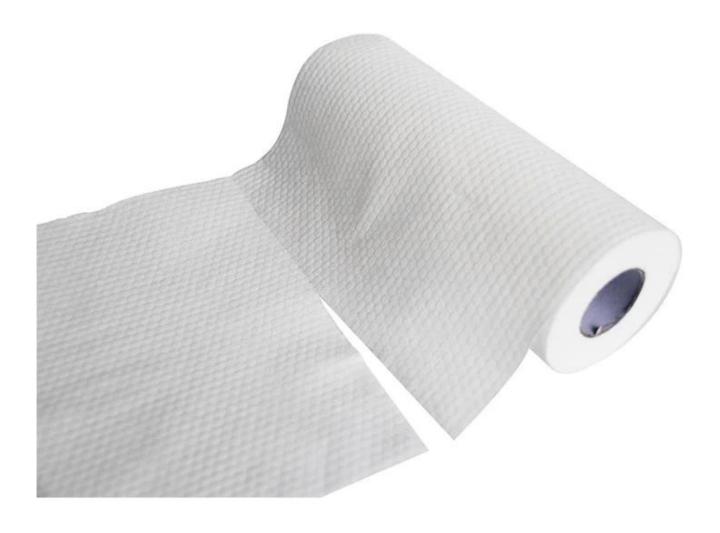

# Factory Sale Widely Used Popular <u>Kitchen Dish Scrub</u> <u>Cleaning wipes</u>

| Material      | Woodpulp+polypropylene |
|---------------|------------------------|
| Size          | 22cm*21.5cm*58pcs/roll |
| Weight        | 58gsm                  |
| Packing       | 12roll/bag             |
| Delivery time | 5 days                 |
| MOQ           | 12 roll                |
| Sample        | Free                   |
| Port          | Shanghai               |

## **Feature**

Eco-friendly,It is easy to use and degradable High absorbent Breaking points between pieces Washable and reusable