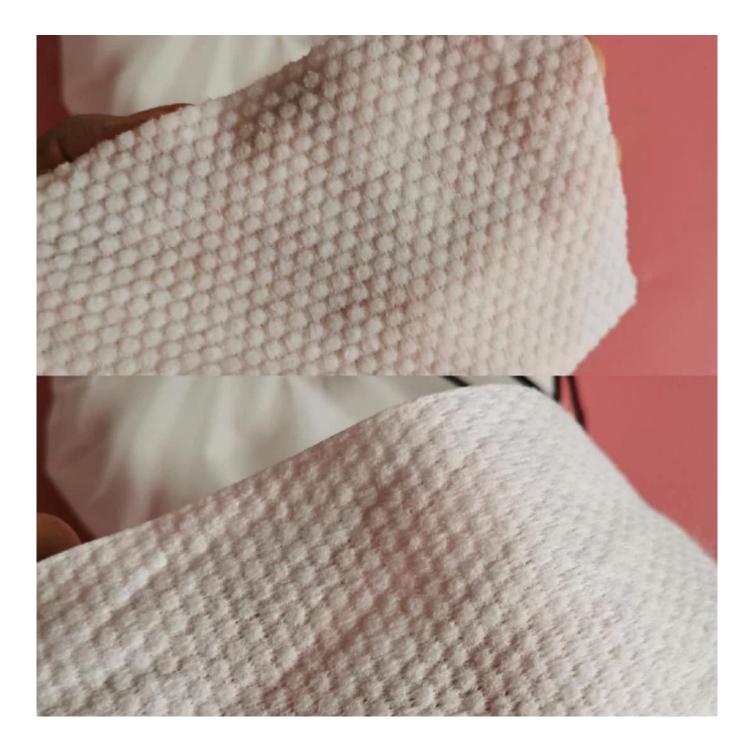

#### Feature

The soft towel roll is a new type of environmentally friendly spun-lace non-woven fabric. The raw material is Viscose fibre, is

hygroscopic, not easy to electrostatic. which is processed by high-pressure water purification; which meets environmental

protection requirements: it can be decomposed by itself after one-time use. and is a relatively environmentally friendly green product.