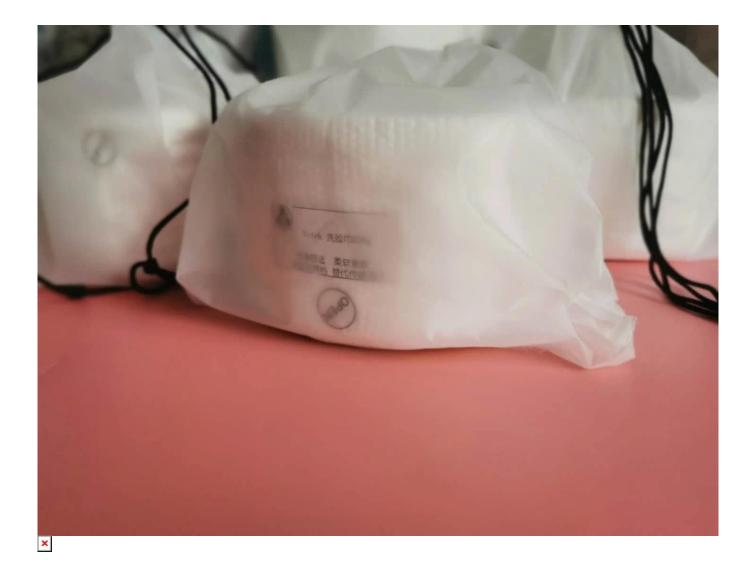

# FREE SHIPPING Disposable Face Towel 20cm x 20cm x 70sheet

| Material      | 100%viscose          |
|---------------|----------------------|
| Size          | 20cm*20cm*70pcs/roll |
| Weight        | 70gsm                |
| Packing       | 48roll/bag           |
| Delivery time | 5 days               |
| MOQ           | 1roll                |
| Sample        | Free                 |
| Port          | Shanghai             |

#### Feature

The soft towel roll is a new type of environmentally friendly spun-lace non-woven fabric. The raw material is Viscose fibre, is

hygroscopic, not easy to electrostatic. which is processed by high-pressure water purification; which meets environmental

protection requirements: it can be decomposed by itself after one-time use. and is a relatively environmentally friendly green product.