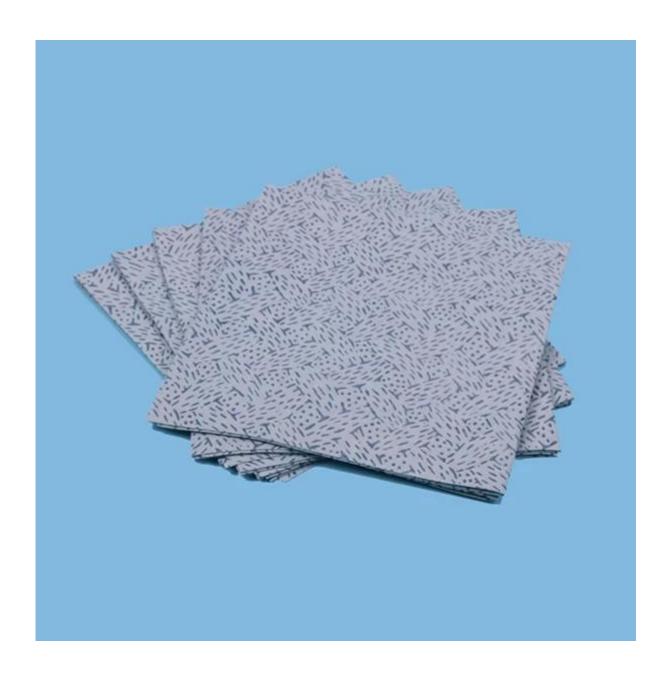

# Extra absorbency China Blue 100%Polypropylene Wipes Roll

## **Product Details**

| Material | 100%polypropylene       |
|----------|-------------------------|
| Size     | 22.5cm*35cm*526pcs/roll |
| Weight   | 70gsm                   |
| Color    | Blue                    |
| Packing  | 2rolls/carton           |
| Sample   | Free                    |
| MOQ      | 2 rolls                 |
| Port     | Shanghai                |

### Feature

- 1. Absorbency in both water and oil-based or other viscous solutions
- 2.Extra absorbency, absorbs extra liquid
- 3. Chemical resistance to both acids and bases
- 4. Superior durability with strong puncture and tear resistance