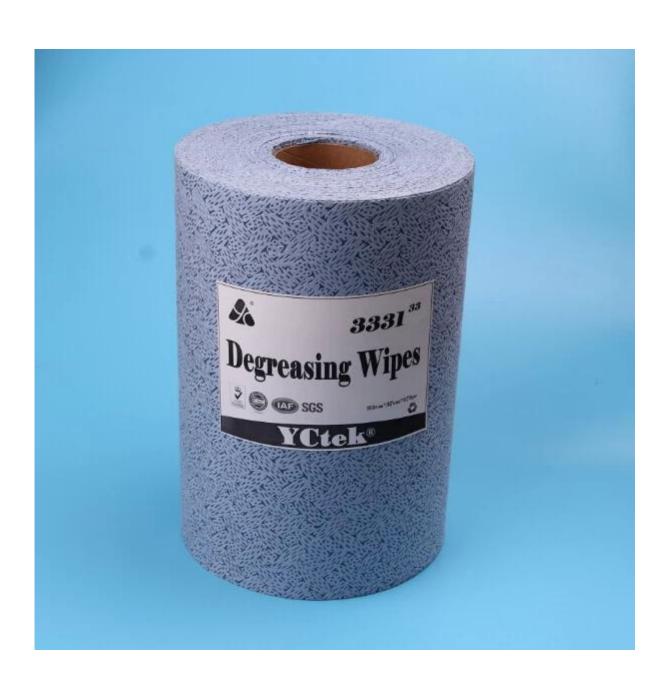

# Extra absorbency China Blue 100%Polypropylene Wipes Roll

## **Product Details**

| Material | 100%polypropylene       |
|----------|-------------------------|
| Size     | 22.5cm*35cm*526pcs/roll |
| Weight   | 70gsm                   |
| Color    | Blue                    |
| Packing  | 2rolls/carton           |
| Sample   | Free                    |
| MOQ      | 2 rolls                 |
| Port     | Shanghai                |

## Application

- 1.Dispose tiny dust before car painting
- 2. Cleaning for surface of car
- 3.Cleaning for oil and liquid in kitchen
- 4. Cleaning electrostatic furniture
- 5.Hot rolling and hydrophilic are available