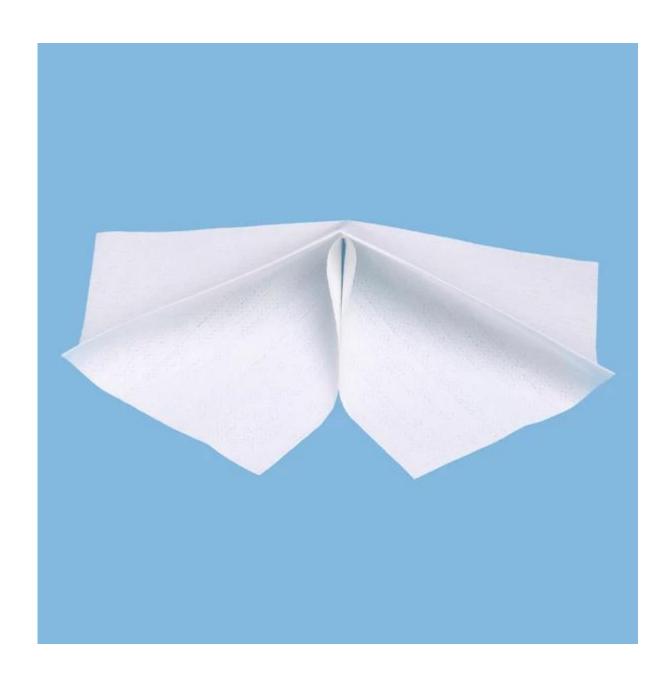

# Economical PP Woodpulp Spunlace Multi-purpose Industrial Cleaning Wipe

#### **Product Details**

| Material | 70%woodpulp+30%polypropylene |  |  |  |
|----------|------------------------------|--|--|--|
| Weight   | 107gsm                       |  |  |  |
| Size     | 32cm*34cm or as your demand  |  |  |  |
| Color    | White                        |  |  |  |
| Packing  | 870pcs/roll                  |  |  |  |
| MOQ      | OQ 100 rolls                 |  |  |  |
| Sample   | Free sample                  |  |  |  |
| Port     | Shanghai port                |  |  |  |

#### **Feature**

- 1. Soft and absorbent
- 2. Economical wipe
- 3. Perfect for wiping hands and soaking up spills
- 4. Provide better scrubbing power
- 5. Stronger and excellent for drying
- 6. High strength& evenness, disposable& reusable