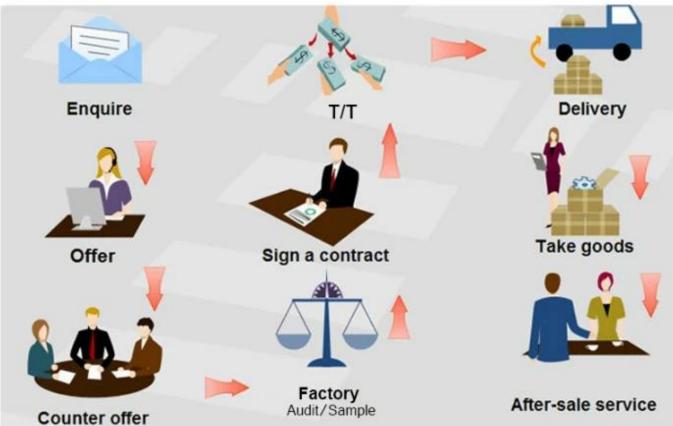

0pcs/roll  |
| Sample   | Free                   |
| MOQ      | 20 rolls               |
| Port     | Shanghai               |

### Feature

- 1. High absorbency
- 2.Low lint, lint free, dust-free
- 3. Softness and ideal to replace the cotton rags.
- 4. Absorption of water, oil and other liquids quickly
- 5. Reusable and durable, cost saving

## **Application**

- 1.Refinishing, wiping, polishing, cleaning, painting, washing on Automotive, car, wheel and so on.
- 2. Cleanroom, cleaning room, dust-room, laboratory, chemical.
- 3. Electronics, semiconductor, precision instruments, optical industry, metal, plastic, medical.
- 4. Printing, automotive, engineering, workshop, oil station, shipyard, glass, etc..

# **Eco-friendly Woodpulp Polypropylene Kitchen Cleaning Wipes**





























## About customer service

If your inquiry didn't be replied in time, maybe because of large amount of consulting, please wait patiently, or maybe system problems, your inquiry was lost etc. If the time is too long, Please contact other lights on customer service, or login back Wangwang, then consult, please forgive any inconvenient by this.



#### About after-sale

In the process of selling, if clients find quality problems in products, clients can note us, we'll take great care in performing this matter, the cost paid by us; if we find serious quality problems and can't be remedy, clients have right to return quality problems products to us, we must return the cost of the products.



## About shipping

Sample lead time: 1-3 days; Mass order production: 7-12 days or negotiated