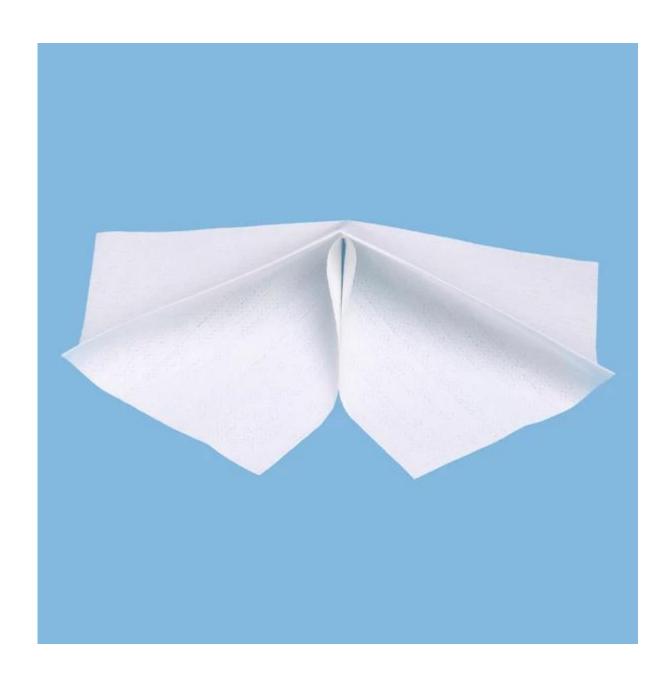

# **Eco-friendly Woodpulp Polypropylene Kitchen Cleaning Wipes**

### Feature

- 1. High absorbency
- 2.Low lint, lint free, dust-free
- 3. Softness and ideal to replace the cotton rags.
- 4. Absorption of water, oil and other liquids quickly
- 5. Reusable and durable, cost saving