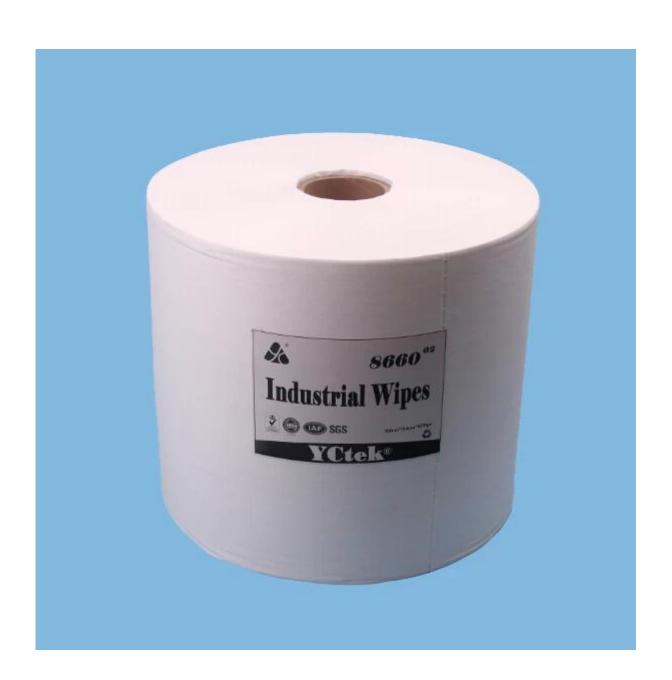

### **Product Details**

| Material | Woodpulp+polypropylene |
|----------|------------------------|
| Color    | White                  |
| Size     | 20cm*22cm              |
| Weight   | 60gsm                  |
| Packing  | 20cm*22cm*200pcs/roll  |
| Sample   | Free                   |
| MOQ      | 20 rolls               |
| Port     | Shanghai               |