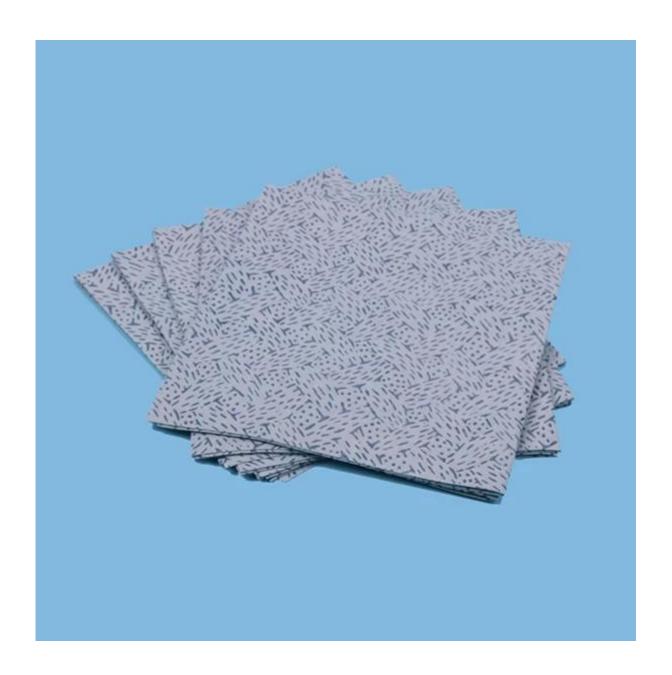

## Eco-friendly Meltblown 100%PP Nonwoven Cleaning Cloth

#### **Product Details**

| Material | 100% Polypropylene        |  |
|----------|---------------------------|--|
| Weight   | 70gsm,80gsm               |  |
| Color    | White,blue                |  |
| Size     | 12"*12" or as your demand |  |
| Packing  | 400pcs/roll,2rolls/carton |  |
| Style    | Roll,pop-up,sheet         |  |
| Sample   | Free sample               |  |
| Port     | Shanghai port             |  |

#### **Feature**

- 1. Very absorbent with oil and grease
- 2. Tear resistant, solid and durable
- 3. Low lint, low particle generation
- 4. Solvent resistant
- 5. Cannot Scratch