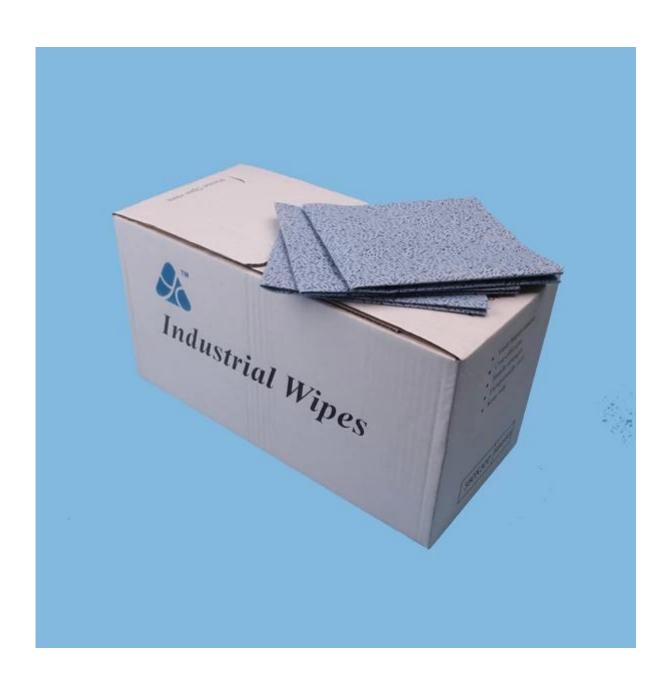

## Different size for your reference

| Item | Style  | Size      | Color      | Packing                    |
|------|--------|-----------|------------|----------------------------|
| 3331 | roll   | 12"*12"   | blue/white | 400pcs/roll, 2rolls/carton |
| 3331 | sheet  | 9"*9"     | blue/white | 100pcs/bag, 20bags/carton  |
| 3331 | pop-up | 32cm*35cm | blue/white | 300pcs/box, 6boxes/carton  |