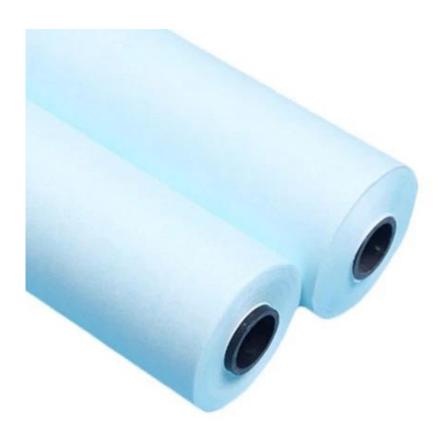

### Product details

| Material      | 55%woodpulp 45%polyester |
|---------------|--------------------------|
| Size          | 765cm*10m                |
| Color         | Blue                     |
| Weight        | 68gsm                    |
| MOQ           | 50 rolls                 |
| Sample        | Free                     |
| Port          | Shanghai                 |
| Certification | ISO9001,SGS,RoHS         |