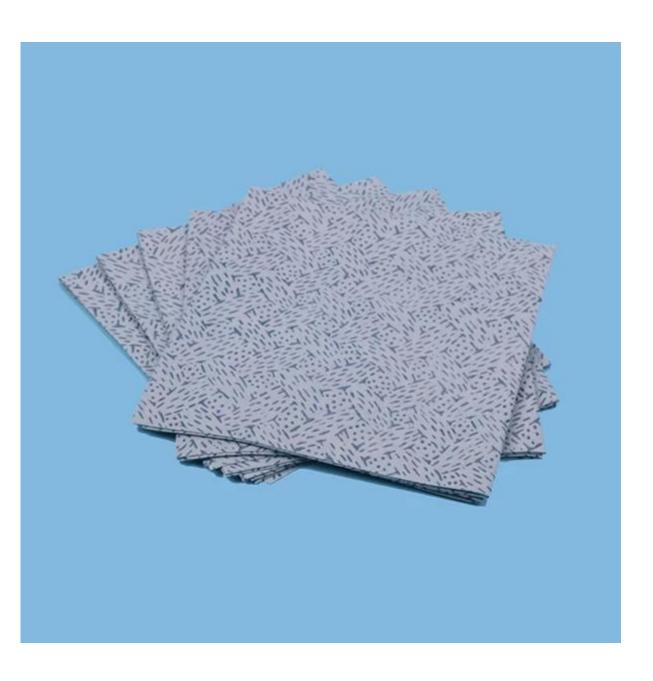

## **Product Details**

| Material | 100%polypropylene |
|----------|-------------------|
| Weight   | 70gsm             |
| Size     | 30cm*35cm         |
| Color    | Blue              |
| Packing  | 100pcs/bag        |
| MOQ      | 200 bags          |
| Sample   | Free sample       |
| Port     | Shanghai          |

### Feature

1. Made of high-tech material Meltblown Polypropylene.

- 2. Quick absorption of oil.
- 3.Repeatedly use after washing in rinsing.
- 4.Ideal for wiping oil, water and various solvent.
- 5.Great wet strength ,can be used with the applicable solvent.
- 6.Strong and cost -efficient.