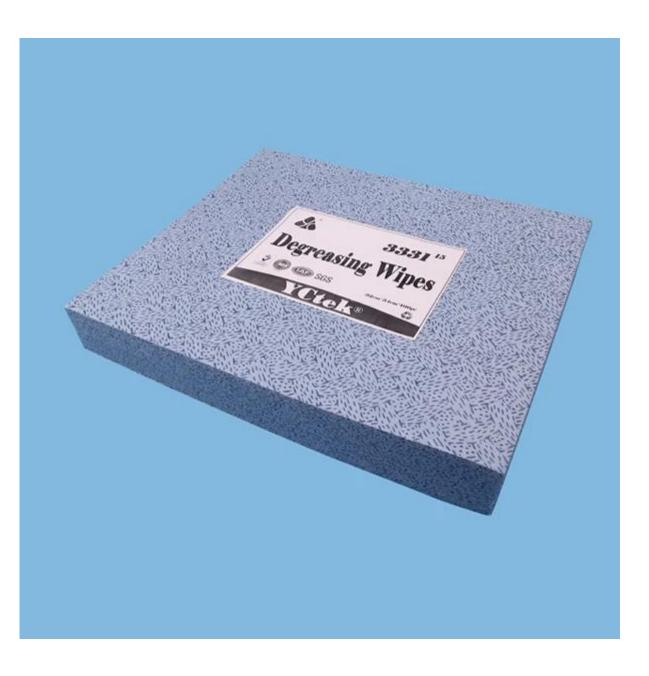

| Code                   | Color | Size        | Packing                    |
|------------------------|-------|-------------|----------------------------|
| 3331-00                | White | 32cm*35cm   | 400pcs/roll, 2rolls/carton |
| 3331-01                | White | 9"*9"       | 300pcs/bag,20bags/carton   |
| 3331-03                | White | 12"*12"     | 100pcs/bag,20bags/carton   |
| 3331-05                | White | 12.5"*13.4" | 100pcs/bag,20bags/carton   |
| 3331-10                | Blue  | 32cm*35cm   | 400pcs/roll, 2rolls/carto  |
| 3331-11                | Blue  | 9"*9"       | 300pcs/bag,20bags/carton   |
| 3331- <mark>1</mark> 3 | Blue  | 12"*12"     | 100pcs/bag,20bags/carton   |
| 3331-15                | Blue  | 32cm*34cm   | 100pcs/bag,20bags/carton   |