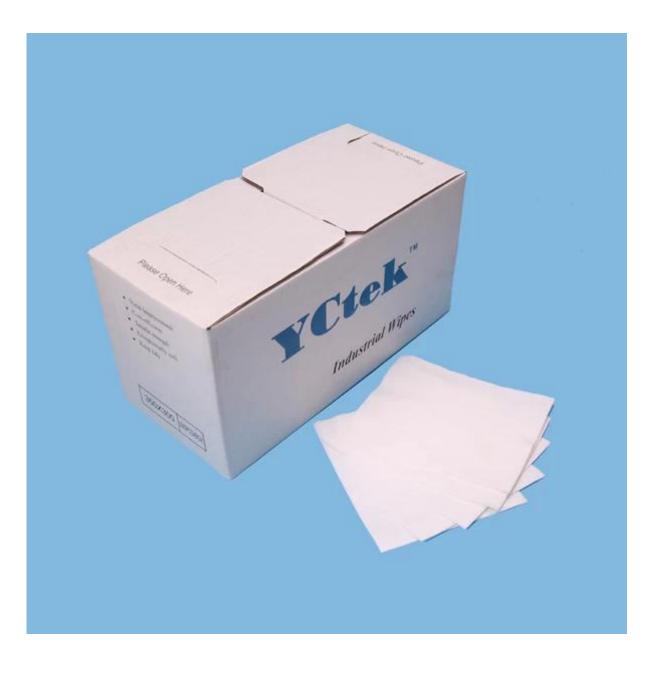

# **Durable & Soft Non Woven Fabric Wipes Industrial <u>Cleaning Wipes</u>**

Product details:

| Material | 55% wood pulp and 45% polyester |  |  |
|----------|---------------------------------|--|--|
| Weight   | 68gsm                           |  |  |
| Size     | 25cm*37cm                       |  |  |
| Color    | White                           |  |  |
| Packing  | 500pcs/roll,4rolls/carton       |  |  |
| MOQ      | 100 rolls                       |  |  |
| Sample   | Free sample                     |  |  |
| Port     | Shanghai Port                   |  |  |

| Item | Style   | Size      | Color            | Packing                   |
|------|---------|-----------|------------------|---------------------------|
| 9690 | roll    | 25cm*37cm | White/blue/green | 500pcs/roll,4rolls/carton |
| 9691 | roll    | 20cm*37cm | White/blue/green | 500pcs/roll,4rolls/carton |
| 9660 | 1/4fold | 25cm*35cm | White/blue/green | 300pcs/box,6boxes/carton  |
| 9661 | 1/4fold | 30cm*35cm | White/blue/green | 300pcs/box,6boxes/carton  |