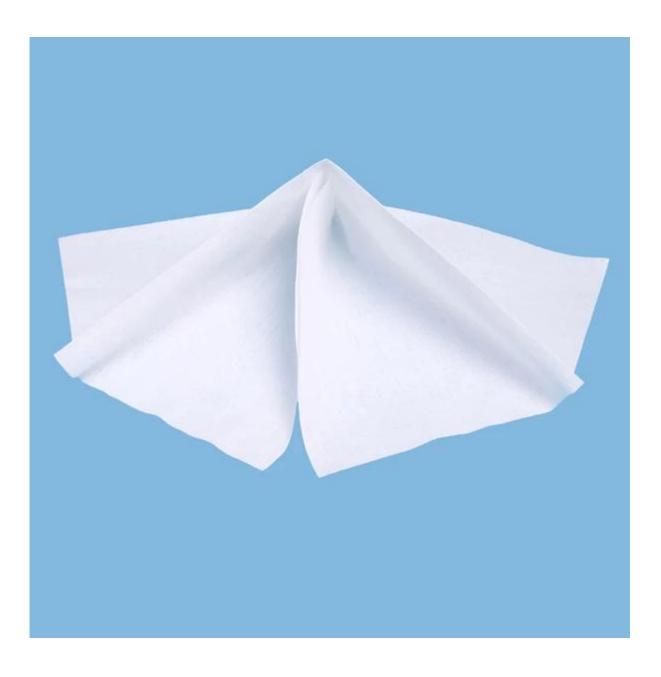

# **Durable & Soft Non Woven Fabric Wipes Industrial <u>Cleaning Wipes</u>**

Product details:

| Material | 55% wood pulp and 45% polyester |  |  |
|----------|---------------------------------|--|--|
| Weight   | 68gsm                           |  |  |
| Size     | 25cm*37cm                       |  |  |
| Color    | White                           |  |  |
| Packing  | 500pcs/roll,4rolls/carton       |  |  |
| MOQ      | 100 rolls                       |  |  |
| Sample   | Free sample                     |  |  |
| Port     | Shanghai Port                   |  |  |

### **Features:**

- 1. Extra absorbency
- 2. Low lint & dust free
- 3. Solvent resistant
- 4. Cleanser could be used
- 5. Both dry & wet environments
- 6. Durable, wet strong, soft
- 7. Ideal to replace cotton rags, T-shirt