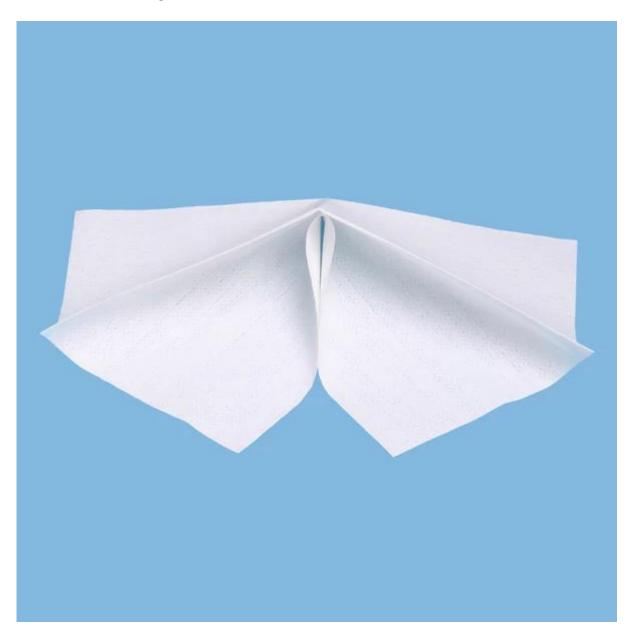

# Durable SMT Woodpulp And Polyester Understencil Cleaning Roll With High Absorbent For FUJI

### **Feature:**

- 1. Low particle generation
- 2. No extractable substance
- 3. High absorbent
- 4. Excellent purity and softness
- 5. Strong and durable
- 6. Various sizes and patterns are available

### **Application:**

The wipes are specially used in cleaning stencil, redundant tin on circuit board to keep the board spotless in SMT electronic factory.

| Pinter machine | Wipe (width* length) | Core (inner diameter* width) |
|----------------|----------------------|------------------------------|
| PANASONIC      | 350mm×20m            | 38mm×355mm                   |
|                | 360mm×10m            | 38mm×360mm                   |
|                | 270mm×10m            | 38mm×280mm                   |
| YAMAHA         | 410mm×30m            | 25.5mm×420mm                 |
|                | 350mm×10m            | 25.5mm×350mm                 |
| IMANIM         | 270mm×5m             | 8mm×290mm                    |
|                | 350mm×6m             | 8mm×370mm                    |
| EKRA           | 300mm×8m             | 13.5mm×300mm                 |
|                | 450mm×8m             | 13.5mm×450mm                 |
| ASKA           | 350mm×10m            | 14mm×450mm                   |
|                | 430mm×10m            | 14mm×450mm                   |
| MPM            | 300mm×10m            | 19.5mm×455mm                 |
|                | 443mm×10m            | 19.5mm×455mm                 |
|                | 600mm×10m            | 19.5mm×615mm                 |
| DEK            | 300mm×10m            | 20mm×530mm                   |
|                | 500mm×10m            | 20mm×530mm                   |
| SAMSUNG        | 400mm×7m             | 20mm×460mm                   |