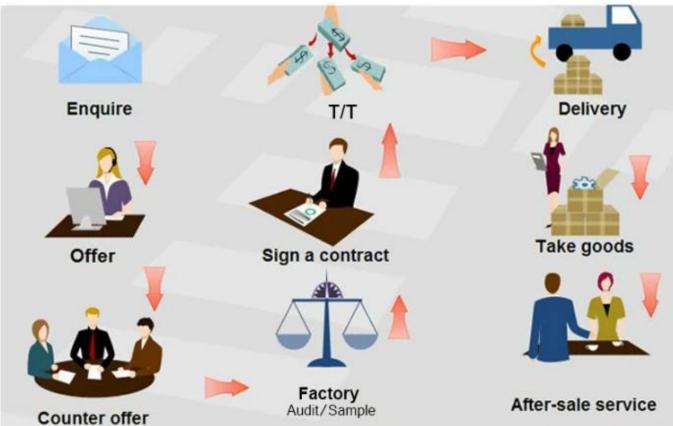

### About customer service

If your inquiry didn't be replied in time, maybe because of large amount of consulting, please wait patiently, or maybe system problems, your inquiry was lost etc. If the time is too long, Please contact other lights on customer service, or login back Wangwang, then consult, please forgive any inconvenient by this.

#### About after-sale

In the process of selling, if clients find quality problems in products, clients can note us, we'll take great care in performing this matter, the cost paid by us; if we find serious quality problems and can't be remedy, clients have right to return quality problems products to us, we must return the cost of the products.

### About shipping

Sample lead time: 1-3 days; Mass order production: 7-12 days or negotiated . (By air or by sea depends on clients' choice)

Tel: 86-512-50313419 Mob: 86-15895659543 Fax: 86-512-57336236 Email: yc@yichenwipe.cn