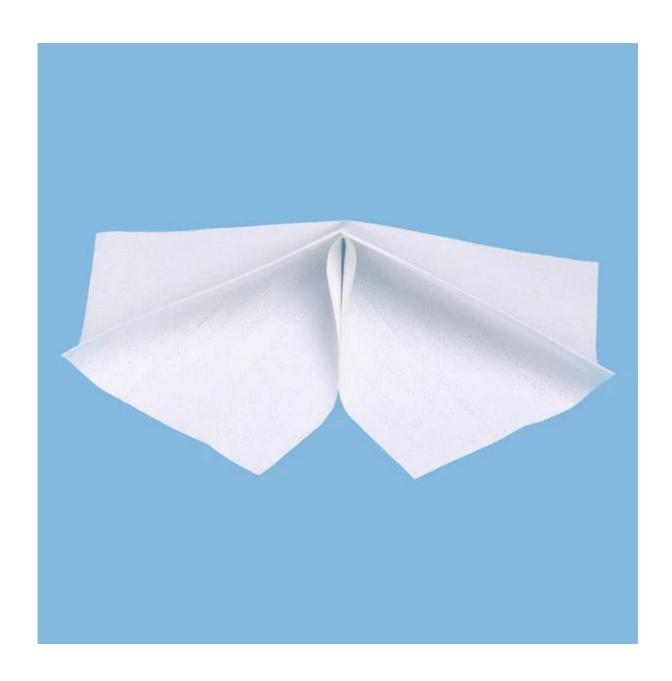

Dry General Cleaning Non Woven Fabric Wipes With High Absorbent Of Water And Oil

## **Characteristic:**

- 1. Good absorbency
- 2. Lint free
- 3. Wiping and cleaning well
- 4. Cost-effective and durable
- 5. Both dry & wet environments

# **Application:**

Machine, Chemical, Photo development and photocopy, Printing, Glasses, Automotive, Workshop, etc.

| Item    | Style    | Size      | Color | Packing                    |
|---------|----------|-----------|-------|----------------------------|
| 8660-02 | Roll     | 32cm*34cm | white | 870pcs/roll, 2rolls/carton |
| 8660-10 | 1/4 fold | 28cm*35cm | white | 100pcs/bag, 12bags/carton  |
| 8660-60 | pop-up   | 35cm*42cm | white | 25pcs/bag, 10bags/case     |