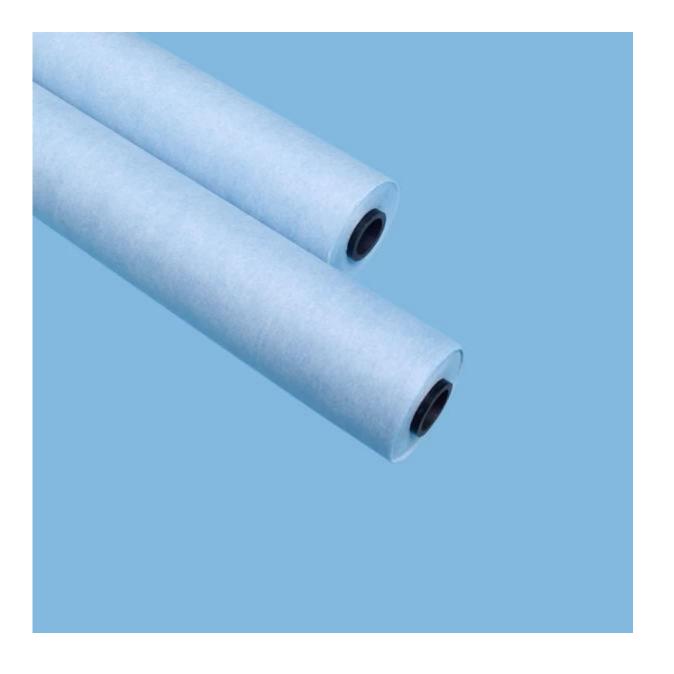

## Dry Automatic Blanket Wash Cleaning Roll With <u>High Absorbent</u> Of Water And Oil

Product details:

| Material | 55%woodpulp+45%polyester |
|----------|--------------------------|
| Weight   | 68gsm                    |
| Color    | Blue                     |
| Size     | 765mm*10m                |
| Core     | Plastic or paper         |
| MOQ      | 100 rolls                |
| Sample   | Free                     |
| Port     | Shanghai                 |

Feature:

- 1. Available for most of the popular press models and available for customizing
- 2. Ready-made mini rolls and jumbo rolls for economical purposes
- 3.Made of high-quality woodpulp/polyester spunlaced nonwovens
- 4.Excellent absorption with water and solvent