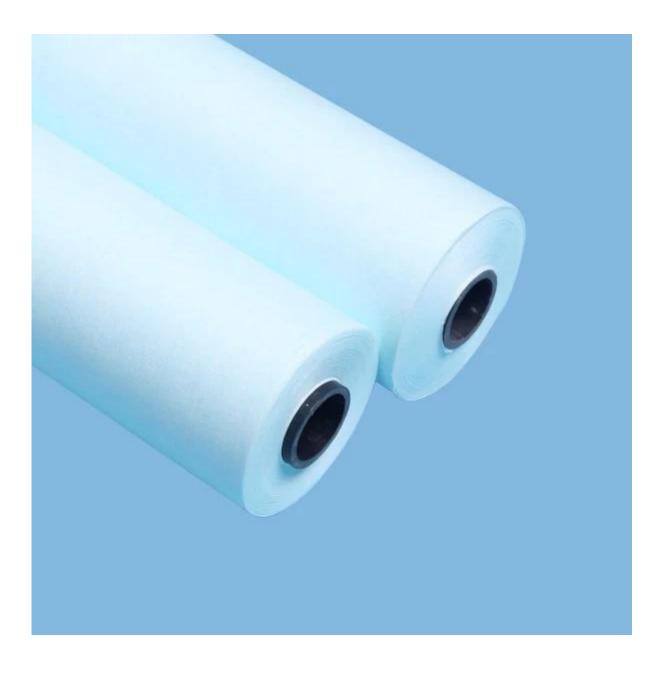

# Dry <u>55%Woodpulp 45%Polyester</u> Automatic Blanket Wash Cloth

### **Product Details**

| Material | 55%woodpulp+45%polyester |
|----------|--------------------------|
| Size     | As your demand           |
| Color    | Blue                     |
| Weight   | 68gsm                    |
| Core     | Plastic or paper         |
| MOQ      | 50 rolls                 |
| Sample   | Free sample              |
| Port     | Shanghai                 |