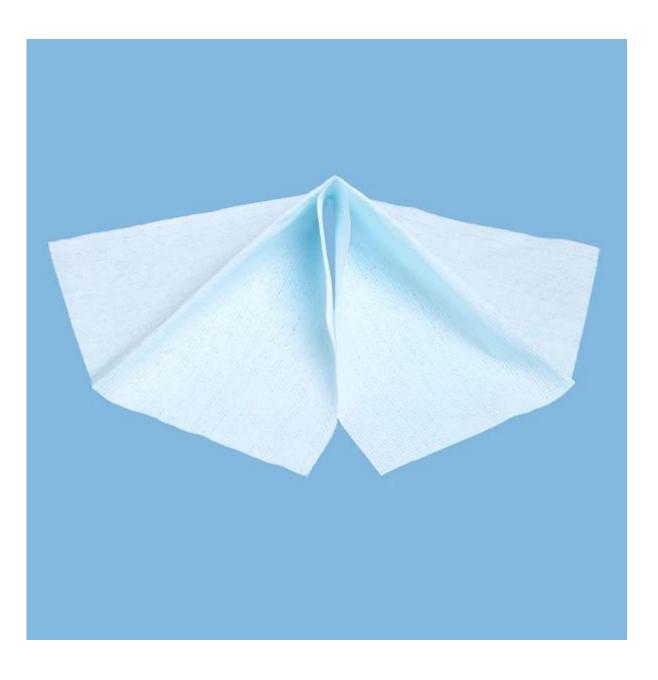

# Dry <u>55%Woodpulp 45%Polyester</u> Automatic Blanket Wash Cloth

### **Product Details**

| Material | 55%woodpulp+45%polyester |
|----------|--------------------------|
| Size     | As your demand           |
| Color    | Blue                     |
| Weight   | 68gsm                    |
| Core     | Plastic or paper         |
| MOQ      | 50 rolls                 |
| Sample   | Free sample              |
| Port     | Shanghai                 |