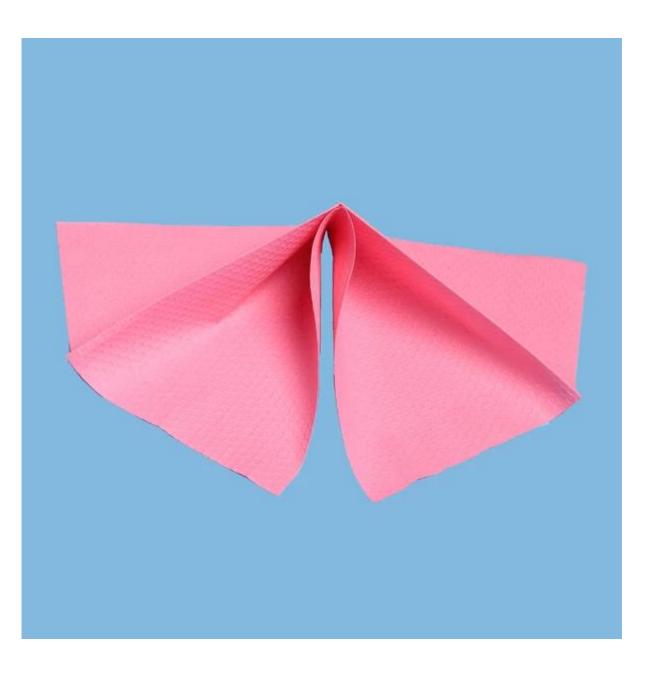

# Disposable Non Woven Wipes Manufacturer For Industrial Cleaning Cloth

Product details:

| Material | Wood pulp and polypropylene |  |
|----------|-----------------------------|--|
| Weight   | 105gsm                      |  |
| Size     | 35cm*42cm or as your demand |  |
| Color    | Red                         |  |
| Packing  | 25pcs/bag,10bags/carton     |  |
| MOQ      | 200 boxes                   |  |
| Sample   | Free                        |  |
| Port     | Shanghai                    |  |

### Feature:

- 1. Wood pulp & polypropylene as the raw material.
- 2. Softness and no scratch for equipment surface.
- 3. Excellent absorbing power.
- 4. Low lint, save more time for wiping.
- 5. Reusable and durable,  $cost \ saving$  .

Standard size:

| Item | Style    | Size      | Color            | Packing                   |
|------|----------|-----------|------------------|---------------------------|
| 8660 | roll     | 32cm*34cm | white/blue/green | 870pcs/roll,2rolls/carton |
| 8670 | 1/4 fold | 28cm*35cm | white/blue/green | 100pcs/bag,12bags/carton  |
| 8680 | pop-up   | 35cm*42cm | white/blue/green | 25pcs/bag,10bags/case     |