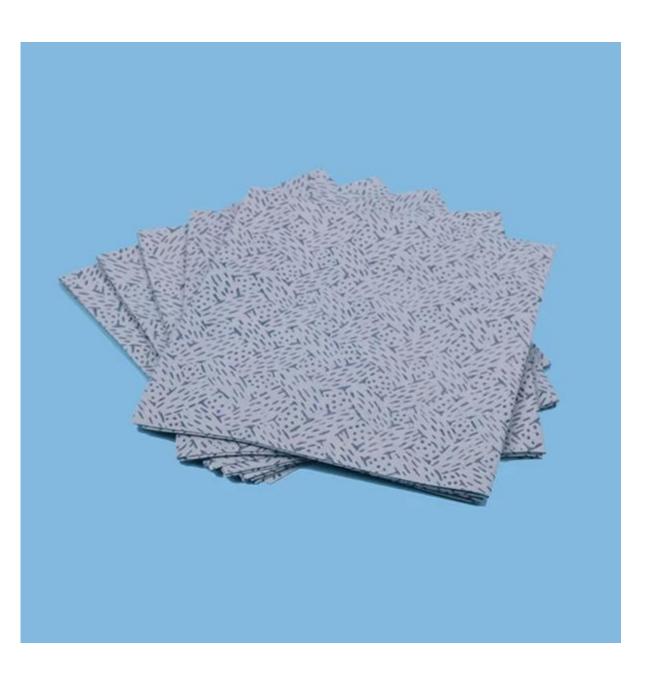

Daily Use Oil Absorption 100%PP Cleaning Industrial Non-Woven Disposable Wipe

# Product details

| Material | 100%polypropylene           |  |
|----------|-----------------------------|--|
| Weight   | 70gsm                       |  |
| Size     | 30cm*35cm or as your demand |  |
| Color    | Blue                        |  |
| Packing  | 300pcs/box                  |  |
| MOQ      | 200 boxes                   |  |
| Sample   | Free sample                 |  |
| Port     | Shanghai port               |  |

# Feature

- 1. High absorbency
- 2.Hydrophilic or oil absorption melt blown nonwoven
- 3.Many kinds of design
- 4.Absorbent oil,water
- 5. Wiping the oil dirt, water and various solvents. Reusable nature