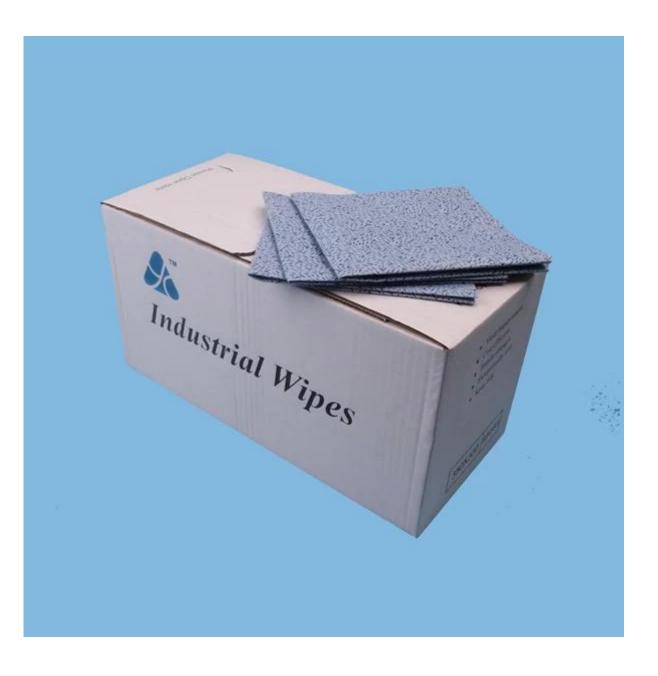

# Product details

| Material | 100%polypropylene           |  |
|----------|-----------------------------|--|
| Weight   | 70gsm                       |  |
| Size     | 30cm*35cm or as your demand |  |
| Color    | Blue                        |  |
| Packing  | 300pcs/box                  |  |
| MOQ      | 200 boxes                   |  |
| Sample   | Free sample                 |  |
| Port     | Shanghai port               |  |