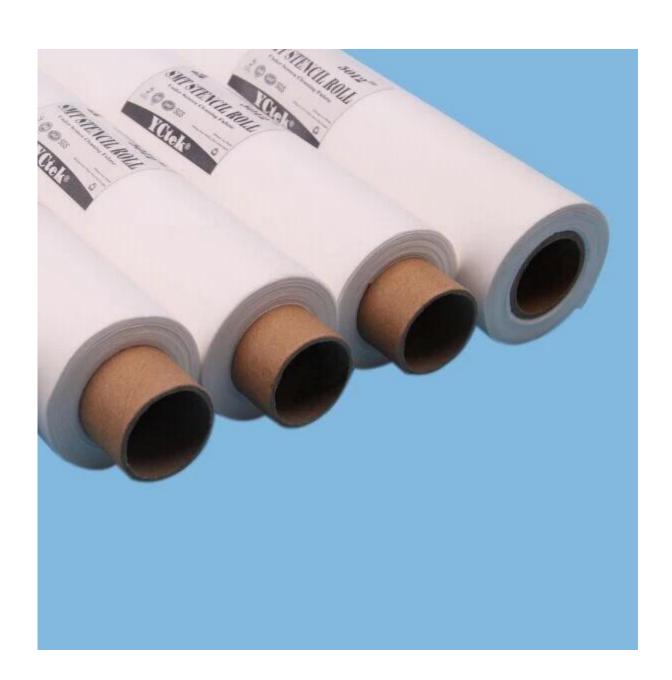

### **Product Details**

| Material | 55%cellulose+45%polyester |
|----------|---------------------------|
| Size     | 530mm*350mm*10m           |
| Color    | White                     |
| Weight   | 68gsm                     |
| Packing  | 50rolls/carton            |
| Sample   | Free                      |
| MOQ      | 50rolls                   |
| Port     | Shanghai                  |

### Feature

- 1. Roll type design, made of dust free paper and inner roller.
- 2.Accept customised paper length, width, inner core diameter and length according to custo mers' special requiest;
- 3. Super oil & water absorbency, low particle generation, no dust, no scratches on the surface
- 4. Super suppleness, strong tensile strength, no chemical binders, chemical resistance;

# **DEK Cellulose Polyester Nonwoven SMT Stencil Roll**

Our Team Factory