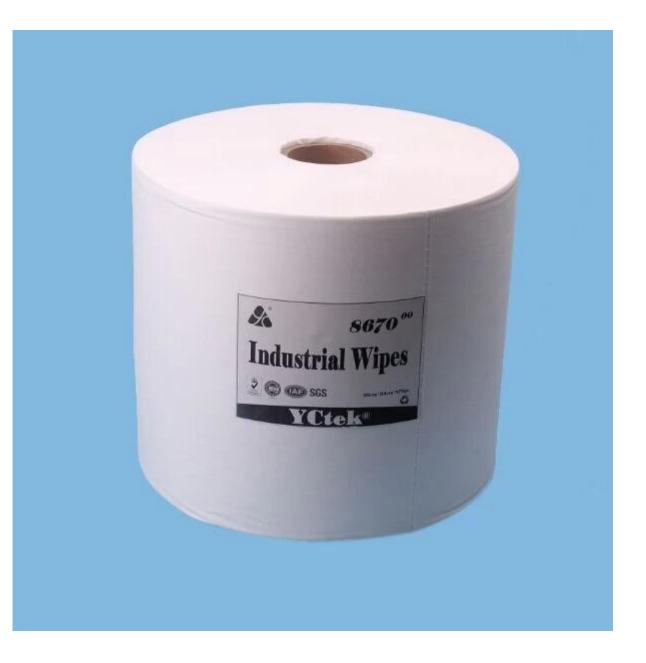

## Product Details

| Material | Woodpulp+polypropylene |
|----------|------------------------|
| Size     | As your demand         |
| Weight   | 120gsm                 |
| Color    | White                  |
| Packing  | 2 rolls/carton         |
| Sample   | Free                   |
| MOQ      | 20 rolls               |
| Port     | Shanghai               |

## Feature

1. This wipes are, soft and supple, low lint, highly absorbent, easy and comfortable to use, hy giene

2.Effectively picks up dirt and dust.Washes easily

3. Economical prices to treat as a disposable wipes

4. <u>Woodpulp polypropylene</u> material