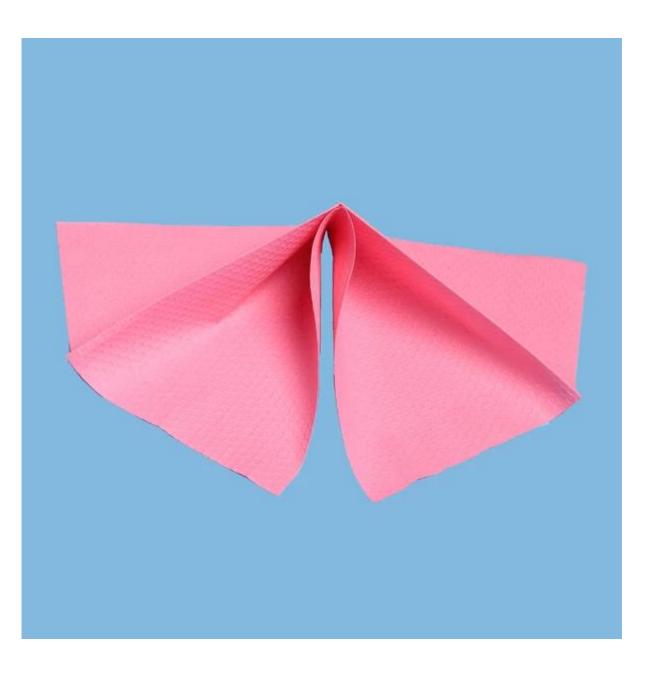

# China Wholesale Nonwoven Fabric **PP Wood Pulp** Cleaning Wiper

## **Product Details**

| Material | Woodpulp+polypropylene      |
|----------|-----------------------------|
| Color    | Red                         |
| Weight   | 80gsm                       |
| Size     | 35cm*42cm or as your demand |
| Packing  | 25pcs/bag,10bags/carton     |
| MOQ      | 100 boxes                   |
| Sample   | Free sample                 |
| Port     | Shanghai port               |

### Feature

1. Excellent water absorbency

## 2.<u>Lint free</u>

- 3.No scratch to surface
- 4. Durable and strong
- 5.Reusable, disposable
- 6.Different colors for different cleaning area, reduce cross-contamination