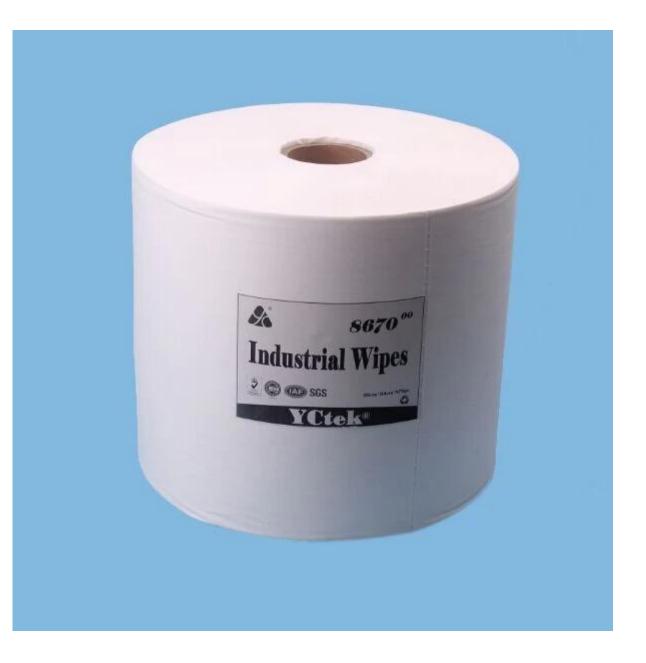

### **Product Details**

| Material | Woodpulp+polypropylene |
|----------|------------------------|
| Size     | 32cm*34cm*1100pcs/roll |
| Weight   | 60gsm                  |
| Color    | White                  |
| Packing  | 2 rolls/ctn            |
| Sample   | Free                   |
| MOQ      | 1 roll                 |
| Port     | Shanghai               |

### Feature

This is PP wood pulp nonwoven wipes cloth <u>70% wood pulp and 30% PP</u> cloth from 35gsm-1 25gsm[] more wood pulp paper , more good absorbent, PP cloth is strong enough, recomman d it, good price , good quality.