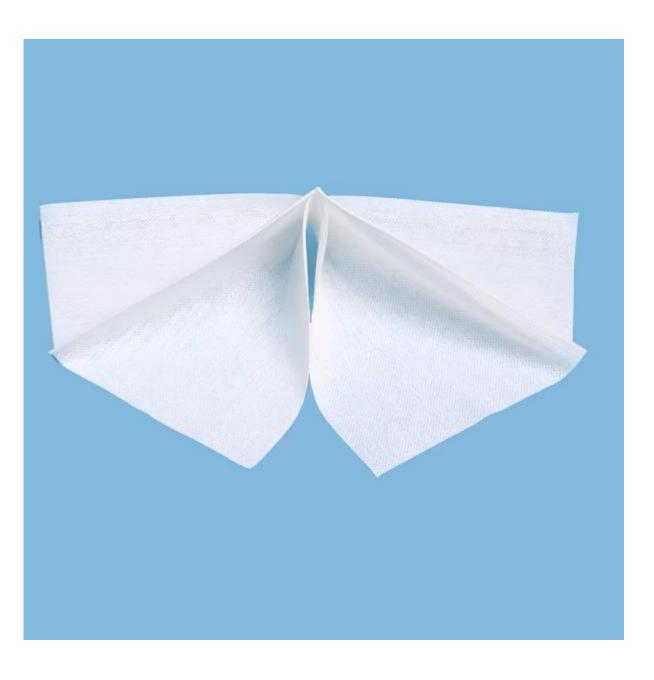

### Feature

This is PP wood pulp nonwoven wipes cloth <u>70% wood pulp and 30% PP</u> cloth from 35gsm-1 25gsm[] more wood pulp paper , more good absorbent, PP cloth is strong enough, recomman d it, good price , good quality.

## Application

nonwoven wipes cloth, use in factory also use in kitchen, home, hotel, restaurant ,office, hospital, sale in supermarket, etc.