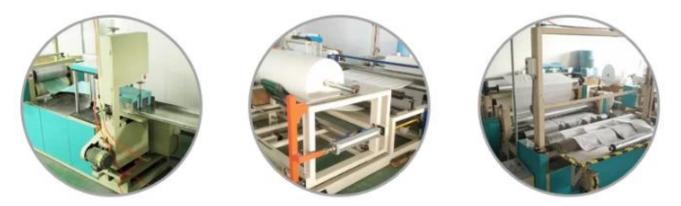

**

| Material | Woodpulp+polypropylene |
|----------|------------------------|
| Size     | 32cm*34cm*1100pcs/roll |
| Weight   | 60gsm                  |
| Color    | White                  |
| Packing  | 2 rolls/ctn            |
| Sample   | Free                   |
| MOQ      | 1 roll                 |
| Port     | Shanghai               |

### Feature

This is PP wood pulp nonwoven wipes cloth <u>70% wood pulp and 30% PP</u> cloth from 35gsm-1 25gsm[] more wood pulp paper , more good absorbent, PP cloth is strong enough, recomman d it, good price , good quality.

## Application

nonwoven wipes cloth, use in factory also use in kitchen, home, hotel, restaurant ,office, hospital, sale in supermarket, etc.

# China Supplier Woodpulp PP Nonwoven Cleaning Cloth









Our Team

Factory











#### About customer service

If your inquiry didn't be replied in time, maybe because of large amount of consulting, please wait patiently, or maybe system problems, your inquiry was lost etc. If the time is too long, Please contact other lights on customer service, or login back Wangwang, then consult, please forgive any inconvenient by this.



#### About after-sale

In the process of selling, if clients find quality problems in products, clients can note us, we'll take great care in performing this matter, the cost paid by us; if we find serious quality problems and can't be remedy, clients have right to return quality problems products to us, we must return the cost of the products.



#### About shipping

Sample lead time: 1-3 days; Mass order production: 7-12 days or negoti