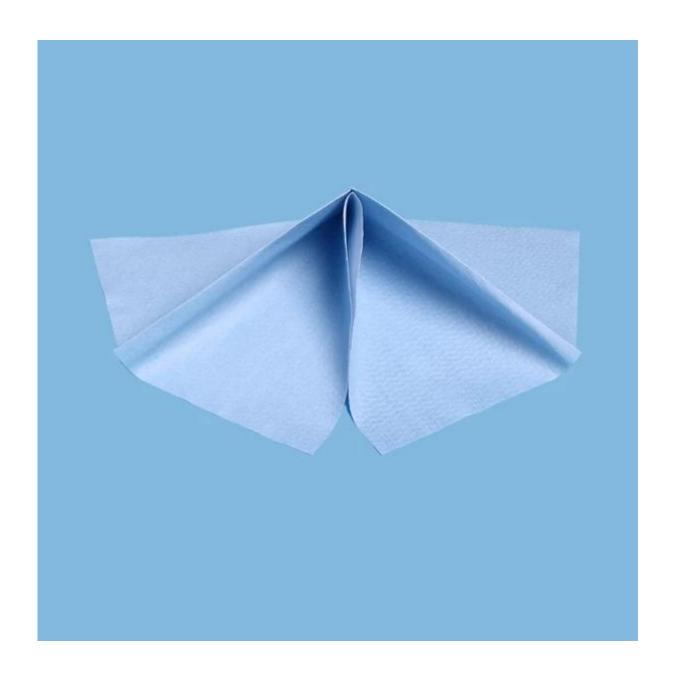

### **Product Description**

| Product Name       | China Supplier Wood pulp & PP Nonwoven Cleaning Wiper for Heavy Duty Industrial Cleaning |  |  |
|--------------------|------------------------------------------------------------------------------------------|--|--|
| Composition        | Wood pulp+pp                                                                             |  |  |
| Basic weight       | 120gsm                                                                                   |  |  |
| Color              | Blue                                                                                     |  |  |
| Certifications     | ISO9001,SGS,ROHS                                                                         |  |  |
| Fabric pattern     | Pop up                                                                                   |  |  |
| Most popular style | Plain                                                                                    |  |  |
| OEM ODM Service    | Yes                                                                                      |  |  |

#### Standard Size

| Item | Style    | Size      | Color            | Packing                   |
|------|----------|-----------|------------------|---------------------------|
| 8660 | roll     | 32cm*34cm | white/blue/green | 870pcs/roll,2rolls/carton |
| 8670 | 1/4 fold | 28cm*35cm | white/blue/green | 100pcs/bag,12bags/carton  |
| 8680 | pop-up   | 35cm*42cm | white/blue/green | 25pcs/bag,10bags/case     |