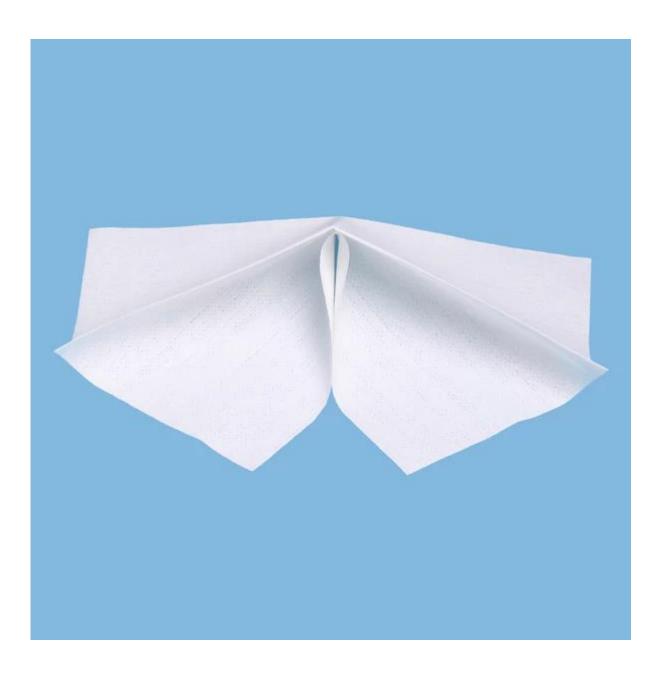

## **Products Details**

| Size     | 32cm*34cm or as your demand |
|----------|-----------------------------|
| Weight   | 105gsm                      |
| Color    | White                       |
| Style    | sheet                       |
| MOQ      | 200cartons                  |
| Material | Wood Pulp+Polypropylene     |
| Packing  | 100pcs/bag, 12bags/carton   |
| Port     | Shanghai port               |

## 1.<u>Lint free</u>.

2. Have strong capacity of absorbing water and oil, and strong decontamination, non-dust.

- 3.Tension strong, wear-resistant, can be reused .
- 5.Specs and size can be customized.