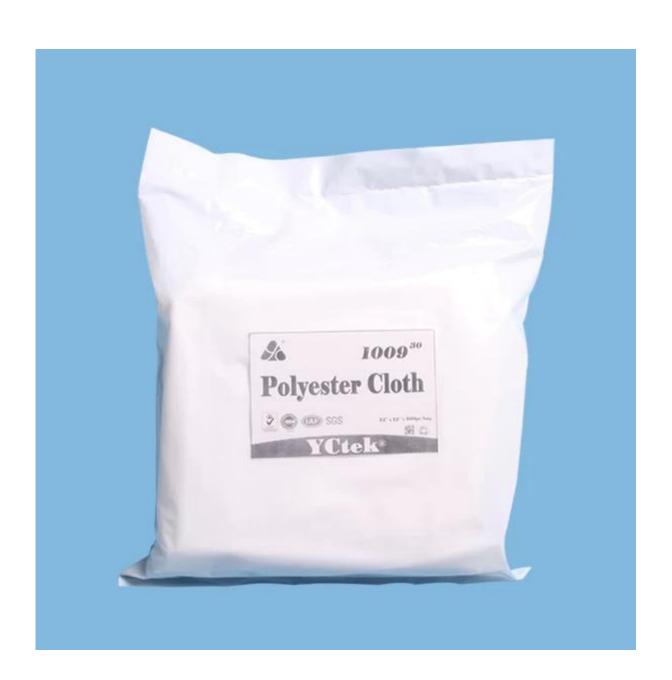

#### Product details

| The brand    | YCtek                |
|--------------|----------------------|
| Start point  | China(mainland)      |
| The material | 100% polyester       |
| Size         | 9"x 9", customized   |
| Color        | White                |
| Weight       | 180-240gsm           |
| LOGO         | OEM                  |
| Port         | The port of Shanghai |