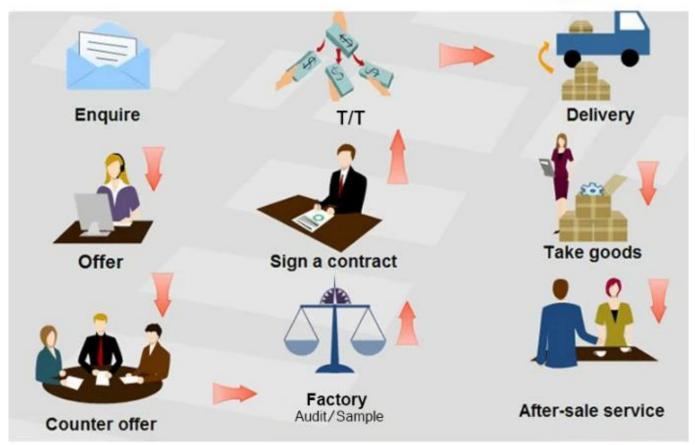

## About customer service

If your inquiry didn't be replied in time, maybe because of large amount of consulting, please wait patiently, or maybe system problems, your inquiry was lost etc. If the time is too long, Please contact other lights on customer service, or login back Wangwang, then consult, please forgive any inconvenient by this.

#### About after-sale

In the process of selling, if clients find quality problems in products, clients can note us, we'll take great care in performing this matter, the cost paid by us; if we find serious quality problems and can't be remedy, clients have right to return quality problems products to us, we must return the cost of the products.

### About shipping

Sample lead time: 1-3 days; Mass order production: 7-12 days or negotiated . (By air or by sea depends on clients' choice)

Tel: 86-512-50313419 Mob: 86-15895659543 Fax: 86-512-57336236 Email: yc@yichenwipe.cn