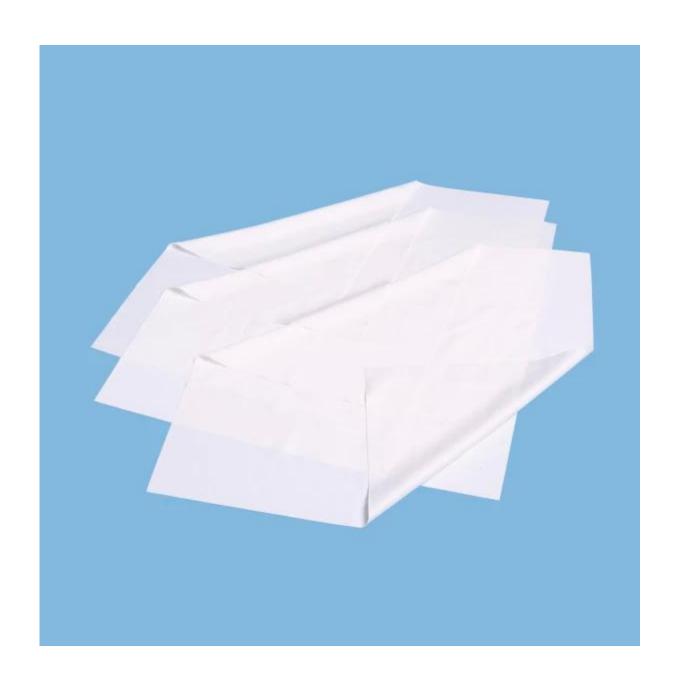

# China Supplier Wholesale 100%Polyester Nonwoven Fabric Multipurpose <u>Microfibre</u> <u>Cleaning Cloth</u>

#### Product details

| The brand    | YCtek                |
|--------------|----------------------|
| Start point  | China(mainland)      |
| The material | 100% polyester       |
| Size         | 9"x 9", customized   |
| Color        | White                |
| Weight       | 180-240gsm           |
| LOGO         | OEM                  |
| Port         | The port of Shanghai |

#### **Feature**

- 1. Material of a wiper blade has 100% polyester.
- 2.Soft comfortable and colorful luster
- 3. Super cleaning.
- 4. Microfibre 4. Multi work.
- 5. The absorption of water and grease.
- 6. Easy to wash without detergent
- 7. Fast drying
- 8. Cut into shape and sealed by the laster or ultrasonic washing and drying.