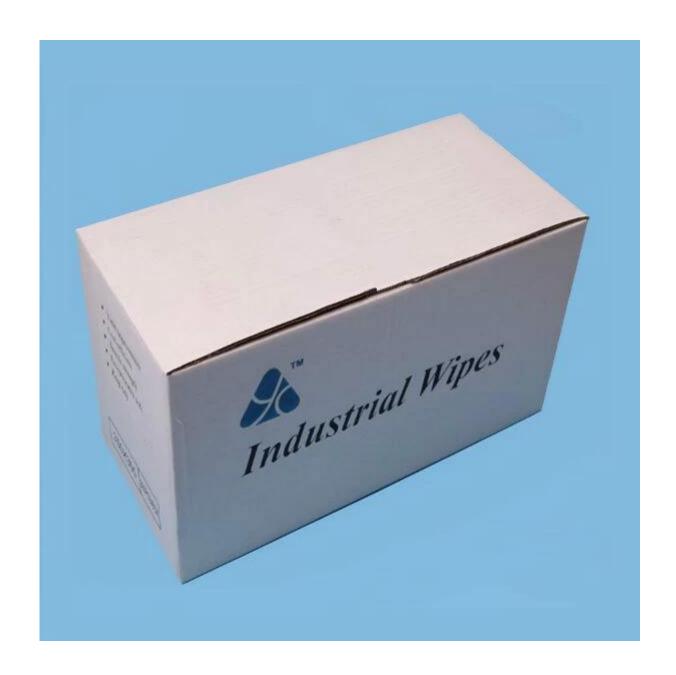

### **Product Details**

| Material      | 70%Wood Pulp+30%Polypropylene |
|---------------|-------------------------------|
| Weight        | 80gsm                         |
| Size          | As your demand                |
| Color         | White,blue,red                |
| Packing       | 100pcs/bag                    |
| Sample        | Free sample                   |
| MOQ           | 500bags                       |
| Certification | ISO9001,SGS,ROHS              |