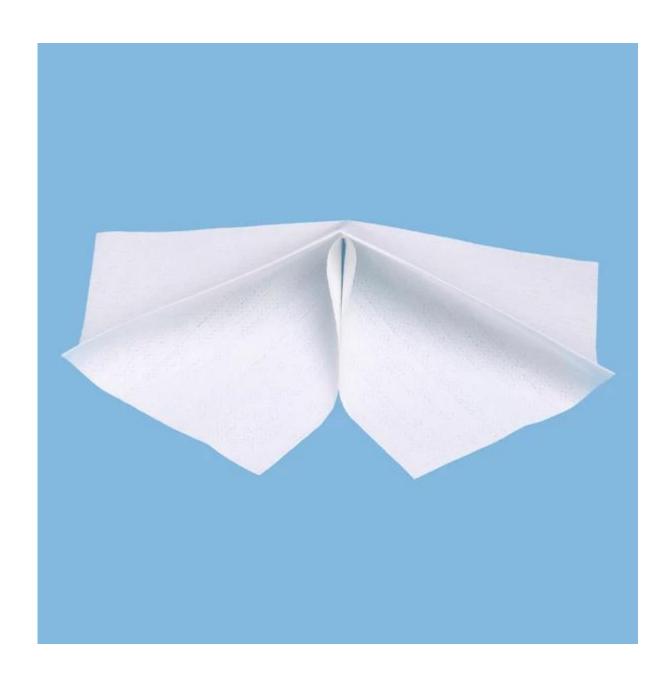

# China Supplier PP Woodpulp Disposable Industrial Wipes

### Feature

- 1. High water and oil absorbency.
- 2. Higher tensile and abrasion resistance.
- 3.Lint free after wiping.