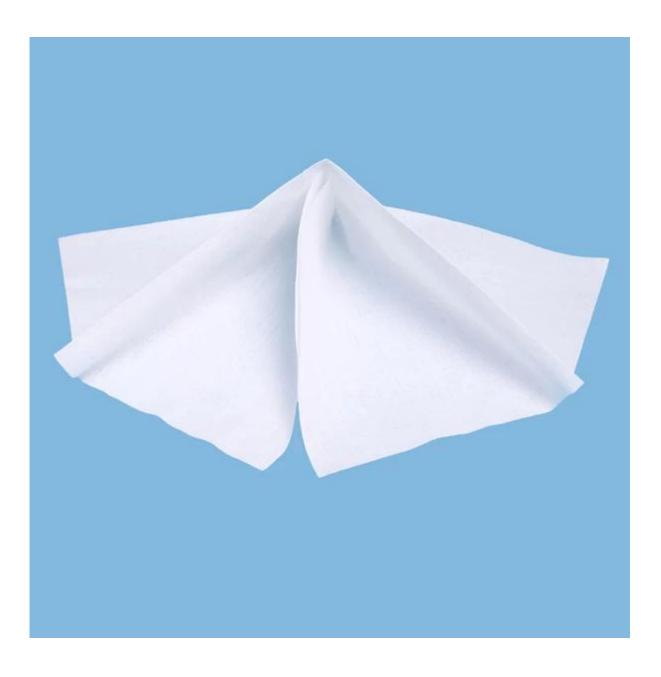

## **Product Details**

| Material | 55%woodpulp+45%polyester |
|----------|--------------------------|
| Weight   | 56gsm                    |
| Color    | White                    |
| Size     | 6"*6"                    |
| Packing  | 300pcs/bag,20bags/carton |
| MOQ      | 100bags                  |
| Sample   | Free                     |
| Port     | Shanghai                 |

Feature

- 1. Superior dedusting and good anti-static performance
- 2.Softness without damage to surface of any object
- 3.Sufficient wet and dry strength

Application

- 1. Cleaning scientific, analyticat and other precise instruments
- 2.Cleaning precise components
- 3. Cleaning printing equipments