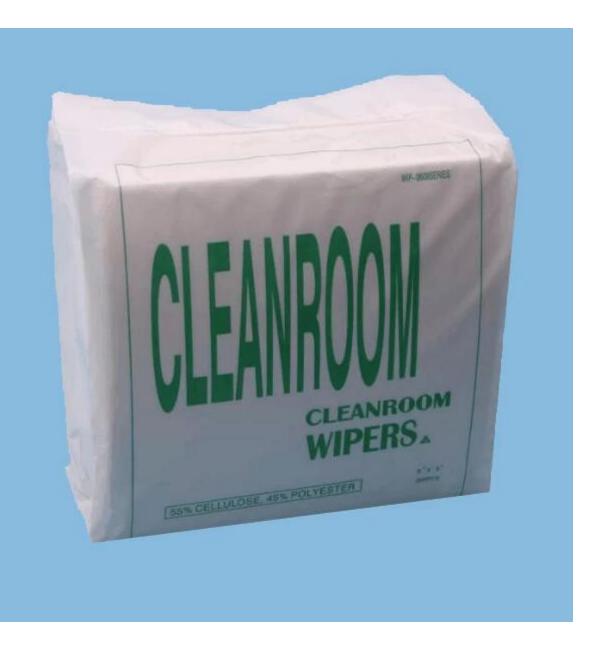

## **Product Details**

| Material | 55%woodpulp+45%polyester |
|----------|--------------------------|
| Weight   | 56gsm                    |
| Color    | White                    |
| Size     | 6"*6"                    |
| Packing  | 300pcs/bag,20bags/carton |
| MOQ      | 100bags                  |
| Sample   | Free                     |
| Port     | Shanghai                 |