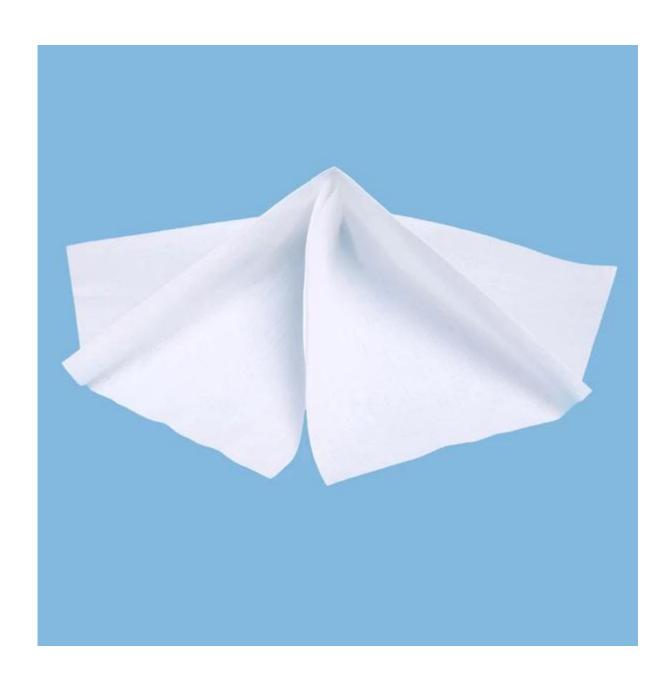

## **Product Details**

| Material | 55%woodpulp+45%polyester |
|----------|--------------------------|
| Size     | 350mm*300mm*12m          |
| Weight   | 56gsm                    |
| Color    | White                    |
| Packing  | 50 rolls/carton          |
| Sample   | Free                     |
| MOQ      | 1 rolls                  |
| Port     | Shanghai                 |

#### Feature

- 1.Paper material weight: 68gsm, 65gsm, 55gsm, 56gsm.
- 2. Dimension of paper and core can be customerized as per customer requirements.
- 3. High cleaning ability for SMT screen printers.
- 4. Super performance of oil and grease absobility, soft fiber, lint-free with anti-static package.