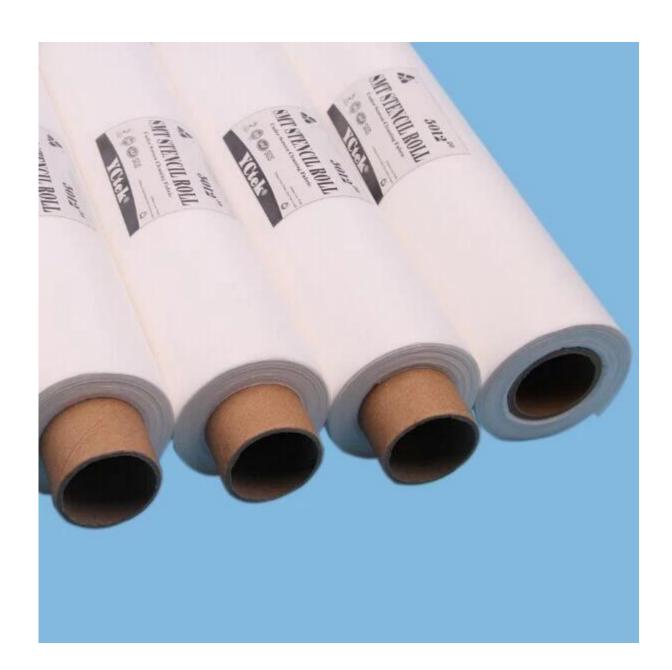

## **Product Details**

| Material | 55%woodpulp+45%polyester |
|----------|--------------------------|
| Size     | 350mm*300mm*12m          |
| Weight   | 56gsm                    |
| Color    | White                    |
| Packing  | 50 rolls/carton          |
| Sample   | Free                     |
| MOQ      | 1 rolls                  |
| Port     | Shanghai                 |

#### Feature

- 1.Paper material weight: 68gsm, 65gsm, 55gsm, 56gsm.
- 2. Dimension of paper and core can be customerized as per customer requirements.
- 3. High cleaning ability for SMT screen printers.
- 4. Super performance of oil and grease absobility, soft fiber, lint-free with anti-static package.

# Application

Industrial cleaning: cleaning for electronic precision parts, testing, laboratory equipment, glass, ink and equipment, etc.

China Supplier Nonwoven Fabric SMT Stencil Clean Roll

Our Team Factory