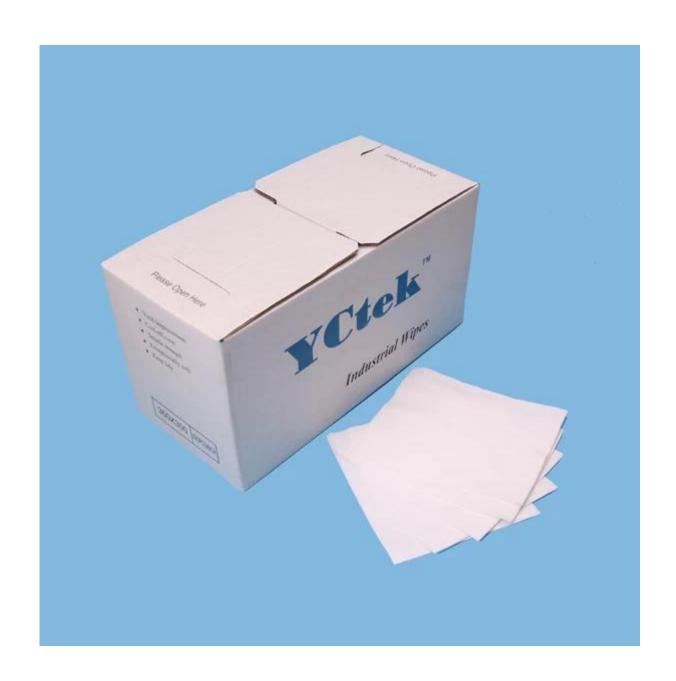

#### Standard Size: As customers size!

| Item | Style    | Size      | Color            | Packing                    |
|------|----------|-----------|------------------|----------------------------|
| 8660 | roll     | 32cm*34cm | white/blue/green | 870pcs/roll, 2rolls/carton |
| 8670 | 1/4 fold | 28cm*35cm | white/blue/green | 100pcs/bag, 12bags/carton  |
| 8680 | pop-up   | 35cm*42cm | white/blue/green | 25pcs/bag, 10bags/case     |