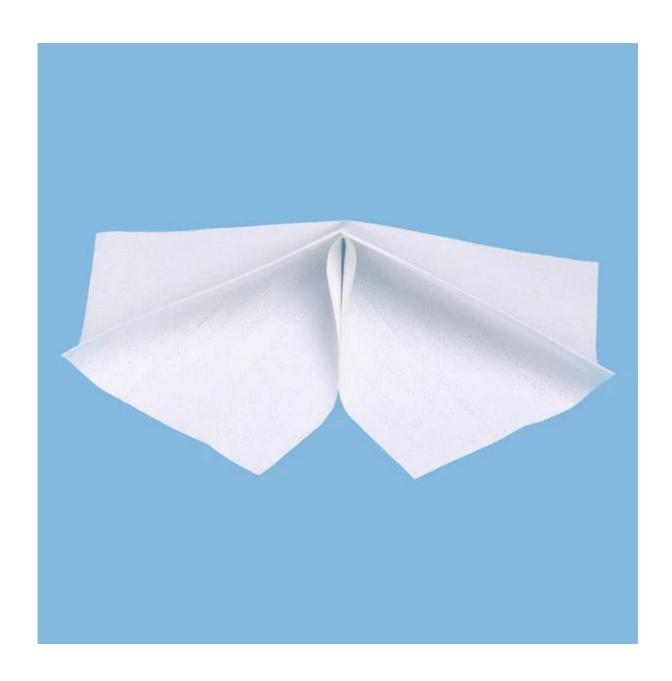

# China Supplier Non woven Fabric YCtek60 Lint Free Industrial Cleaning Wipes

### **Product Details**

| Material      | 70%Woodpulp 30%Polypropylene  |  |  |
|---------------|-------------------------------|--|--|
| Color         | White                         |  |  |
| Weight        | 110gsm                        |  |  |
| Size          | 28cm*35cm,or as your demand   |  |  |
| Type          | Sheet,1/4 fold,pop-up,roll    |  |  |
| Pattern       | Plain,embossed                |  |  |
| Usage         | Cleaning dust,oil,grease ect  |  |  |
| Certification | rtification SGS,RoHS,ISO 9001 |  |  |
| Samples       | Free sample                   |  |  |
| Logo          | Available                     |  |  |

## **Features**

- 1.Clean, use fiber shedding, no lint, to ensure wipe quality;
  - 2.Into a network of uniform, with excellent vertical and horizontal tension;
- 3. Material soft, clean material surface dose not produce any scratches, no damage to the object surface;
  - 4. Powerful suction capability, more than four times faster than ordinary cotton cloth;
  - 5. Super liquids and oil absorbency;
  - 6.No lint after wiping, no scratch.