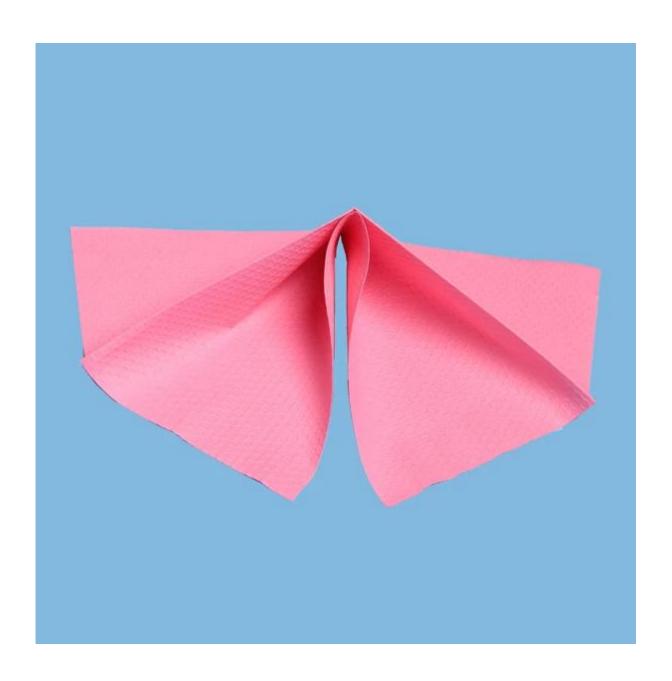

# China Supplier 70% Woodpulp 30% Polypropylene Fabric Industrial Cleaning Cloth

# **Product Details**

| Material | 70% Woodpulp 30% Polypropylene Fabric |  |
|----------|---------------------------------------|--|
| Weight   | 105gsm                                |  |
| Size     | 35cm*42cm or as your demand           |  |
| Color    | Red                                   |  |
| Packing  | 25pcs/bag,10bags/carton               |  |
| MOQ      | 200boxes                              |  |
| Sample   | Free sample                           |  |
| Port     | Shanghai port                         |  |

#### Feature

- 1. Tear resistant.
- 2. Lint free.
- 3.Oil absorbent.
- 4.Degreasing wiper.
- 5.Good cleaning power for oil, water etc.

China Supplier 70% Woodpulp 30% Polypropylene Fabric Industrial Cleaning Cloth