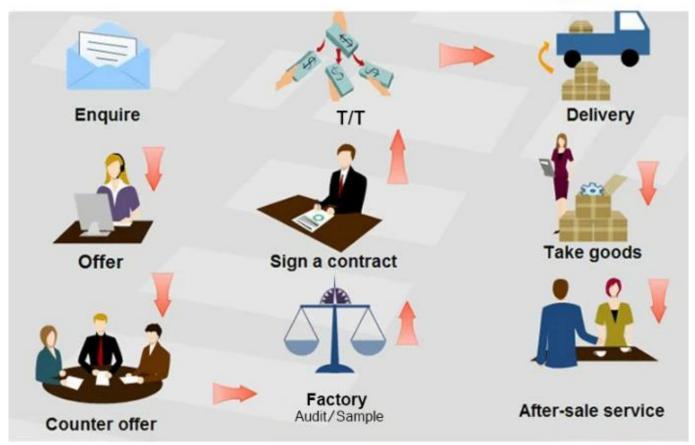

### About customer service

If your inquiry didn't be replied in time, maybe because of large amount of consulting, please wait patiently, or maybe system problems, your inquiry was lost etc. If the time is too long, Please contact other lights on customer service, or login back Wangwang, then consult, please forgive any inconvenient by this.

#### About after-sale

In the process of selling, if clients find quality problems in products, clients can note us, we'll take great care in performing this matter, the cost paid by us; if we find serious quality problems and can't be remedy, clients have right to return quality problems products to us, we must return the cost of the products.

### About shipping

Sample lead time: 1-3 days; Mass order production: 7-12 days or negotiated . (By air or by sea depends on clients' choice)

Tel: 86-512-50313419 Mob: 86-15895659543 Fax: 86-512-57336236 Email: yc@yichenwipe.cn