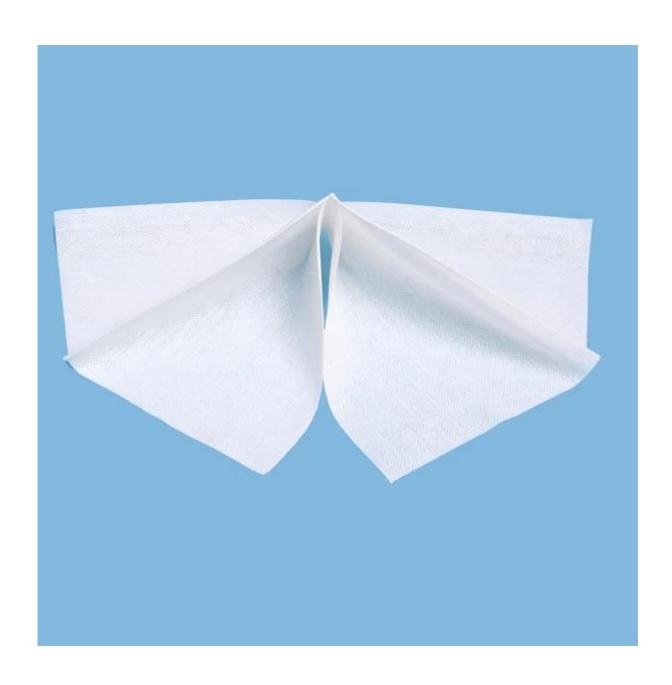

# China Supplier 70% Woodpulp 30% PP Industrial Cleaning Cloth Disposable Nonwoven Fabric

#### Product details

| Material | 70%woodpulp+30%polypropylene |  |  |
|----------|------------------------------|--|--|
| Weight   | 108gsm                       |  |  |
| Size     | 32cm*34cm or as your demand  |  |  |
| Color    | White                        |  |  |
| Packing  | 870sheet/roll                |  |  |
| MOQ      | 200rolls                     |  |  |
| Sample   | Free sample                  |  |  |
| Port     | Shanghai port                |  |  |

China Supplier 70%Woodpulp 30%PP Industrial Cleaning Cloth Disposable Nonwoven Fabric