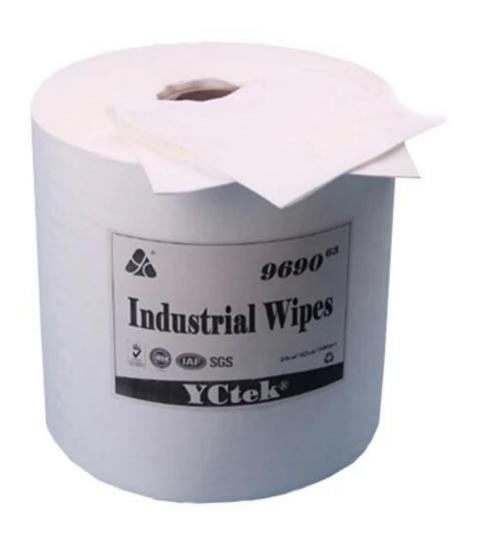

### **China Supplier** Woodpulp Polyester Cleaning Paper Roll

| Material | woodpulp+polyester    |
|----------|-----------------------|
| Weight   | 56gsm                 |
| Size     | 25cm*37cm*500pcs/roll |
| Color    | White                 |
| Packing  | 4rolls/carton         |
| MOQ      | 1 roll                |
| Sample   | Free sample           |
| Port     | Shanghai              |

#### **Feature**

This is  $55\%Woodpulp + 45\%Polyester \ more wood pulp paper$ , more good absorbent, is strong enough, recommand it, good price, good quality.