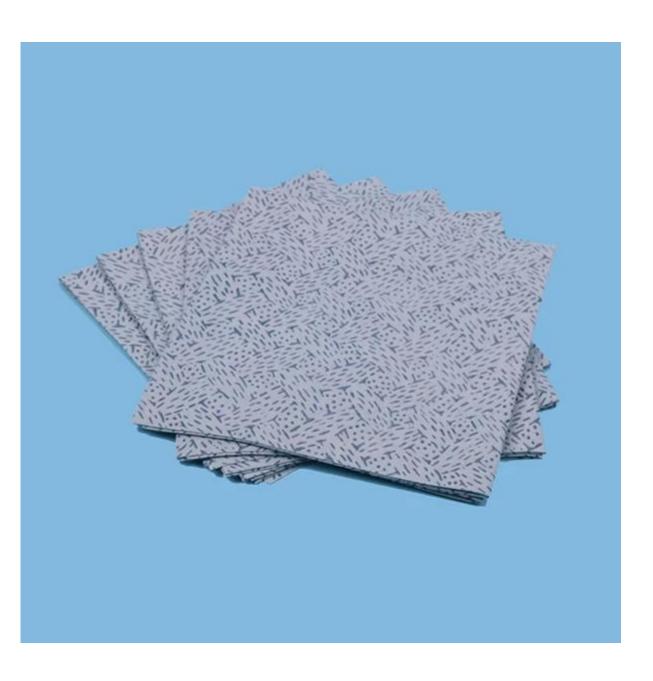

# China Supplier <u>100%polypropylene</u> Meltblown Nonwoven Fabric Industrial Wipes

## **Product Details**

| Material | 100%Polypropylene           |
|----------|-----------------------------|
| Size     | 32cm*35cm or as your demand |
| Weight   | 70gsm                       |
| Color    | Blue,white                  |
| Packing  | 300pcs/box,6boxes/carton    |
| Style    | Pop-up,roll,sheet           |
| Sample   | Free sample                 |
| Port     | Shanghai port               |

### Some sizes of disposable polypropylene nonwoven cloth

| Code    | Color | Size      | Packing                    |
|---------|-------|-----------|----------------------------|
| 3331-00 | White | 32cm*35cm | 400pcs/roll, 2rolls/carton |
| 3331-05 | White | 30cm*34cm | 100pcs/bag, 20bags/carton  |
| 3331-15 | Blue  | 32cm*34cm | 100pcs/bag, 20bags/carton  |
| 3331-13 | Blue  | 12"*12"   | 100pcs/bag, 20bags/carton  |
| 3331-23 | Blue  | 32cm*35cm | 300pcs/box, 6boxes/carton  |
| 3331-10 | Blue  | 32cm*35cm | 400pcs/roll, 2rolls/carton |