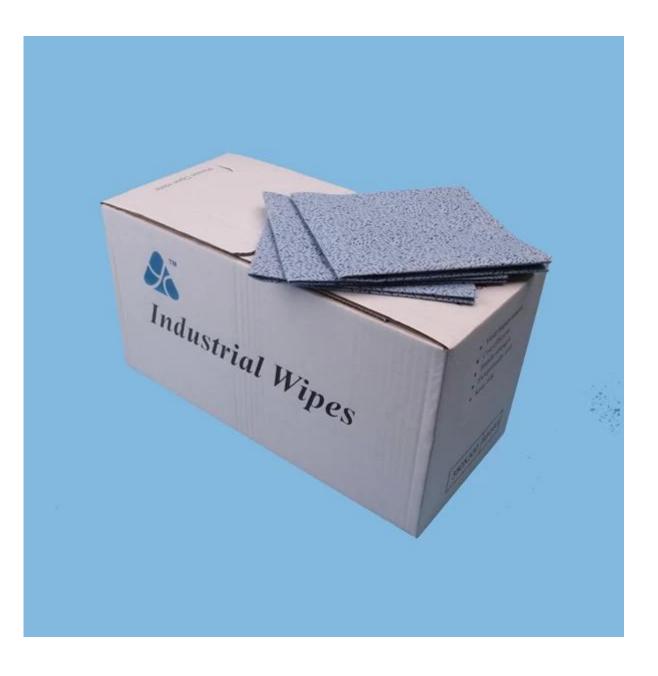

## **Product Details**

| Material | 100%Polypropylene           |
|----------|-----------------------------|
| Size     | 32cm*35cm or as your demand |
| Weight   | 70gsm                       |
| Color    | Blue,white                  |
| Packing  | 300pcs/box,6boxes/carton    |
| Style    | Pop-up,roll,sheet           |
| Sample   | Free sample                 |
| Port     | Shanghai port               |

### Some sizes of disposable polypropylene nonwoven cloth

| Code    | Color | Size      | Packing                    |
|---------|-------|-----------|----------------------------|
| 3331-00 | White | 32cm*35cm | 400pcs/roll, 2rolls/carton |
| 3331-05 | White | 30cm*34cm | 100pcs/bag, 20bags/carton  |
| 3331-15 | Blue  | 32cm*34cm | 100pcs/bag, 20bags/carton  |
| 3331-13 | Blue  | 12"*12"   | 100pcs/bag, 20bags/carton  |
| 3331-23 | Blue  | 32cm*35cm | 300pcs/box, 6boxes/carton  |
| 3331-10 | Blue  | 32cm*35cm | 400pcs/roll, 2rolls/carton |