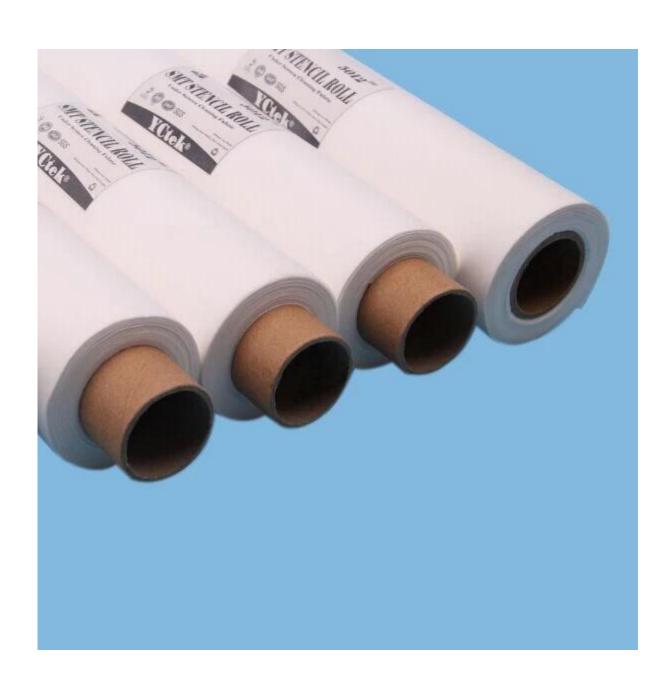

# **Application**

- 1. Suitable for SMT machines of MPM, DEK, JUKI, ERKA, FUJI, SANYO, YAMAHA, Panasonic
- , KME and Minami brands
- 2.Paper types: 56/60/65/68gms
- 3.It ideal for absorbing paste, solvents and adhesives
- 4.All of our products have been selected for quality and cost effectiveness.