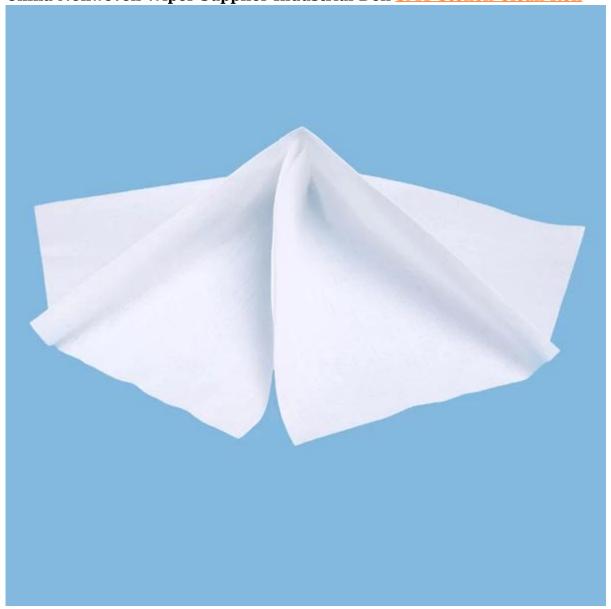

#### Feature

- 1. High absorbent, clean solder paste quickly
- 2. Softness, without scratch left on surfaces
- 3. Low in particle generation and extractable