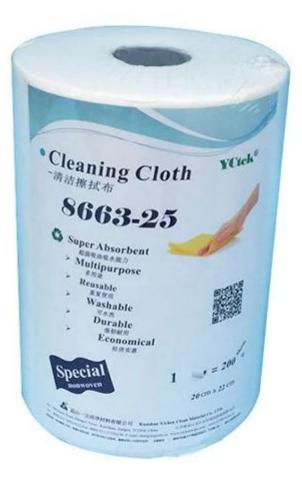

## China Nonwoven Kitchen Cleaning Wipes Supplier

| Material      | Woodpulp+polypropylene |
|---------------|------------------------|
| Size          | 20cm*22cm              |
| Weight        | 60gsm                  |
| Packing       | 200pcs/roll            |
| Delivery time | 5 days                 |
| MOQ           | 1 roll                 |
| Sample        | Free                   |
| Port          | Shanghai               |

## Feature

- 1. Oil and water absorption
- 2. Very softtexture, clean without scratches, safe on non-stick coating or other surface
- 3. Strong dust capacity and very effective
- 4. Lint free when using