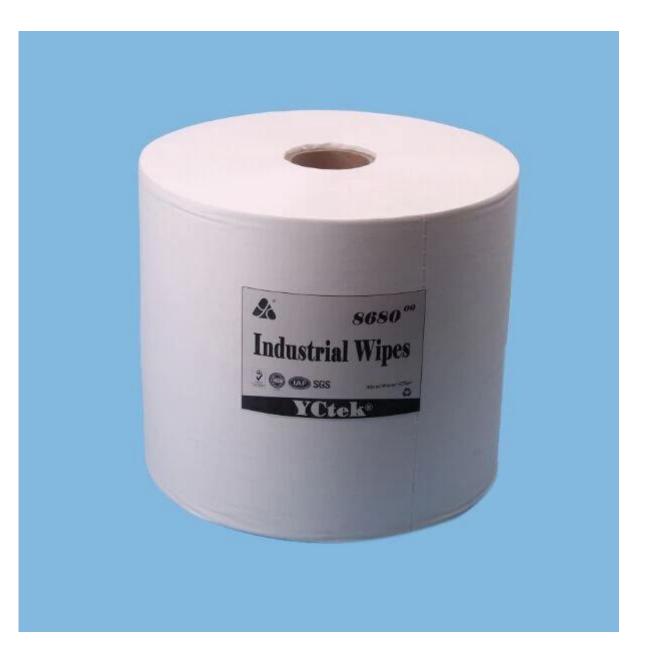

# China Manufacturer Woodpulp Polypropylene Industrial Wipes

# **Product Details**

| Material | Cellulose+polypropylene |
|----------|-------------------------|
| Weight   | 75gsm                   |
| Size     | 28cm*42cm*88pcs/roll    |
| Color    | White                   |
| Packing  | 6rolls 6                |
| Sample   | Free                    |
| MOQ      | 50 rolls                |
| Port     | Shanghai                |