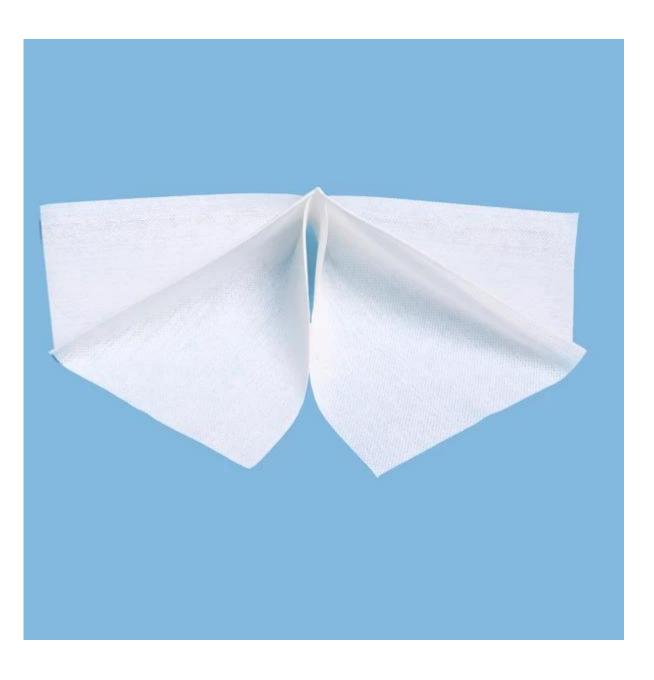

# China Manufacturer Woodpulp Polypropylene Industrial Wipes

# **Product Details**

| Material | Cellulose+polypropylene |
|----------|-------------------------|
| Weight   | 75gsm                   |
| Size     | 28cm*42cm*88pcs/roll    |
| Color    | White                   |
| Packing  | 6rolls 6                |
| Sample   | Free                    |
| MOQ      | 50 rolls                |
| Port     | Shanghai                |

## Feature

1.High absorbency

- 2. Low lint, lint free, dust-free
- 3.Good enough to use at every heavy industry equipments