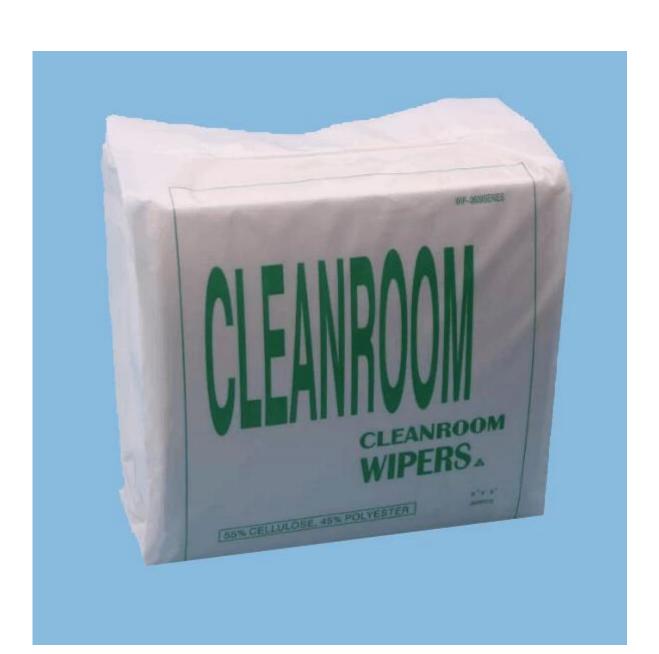

## Product Details

| Material | 55%cellulose+45%polyester |
|----------|---------------------------|
| Size     | 6"*6"*300pcs/bag          |
| Weight   | 56gsm                     |
| Color    | White                     |
| Packing  | 20bags/carton             |
| Sample   | Free                      |
| MOQ      | 20 bags                   |
| Port     | Shanghai                  |