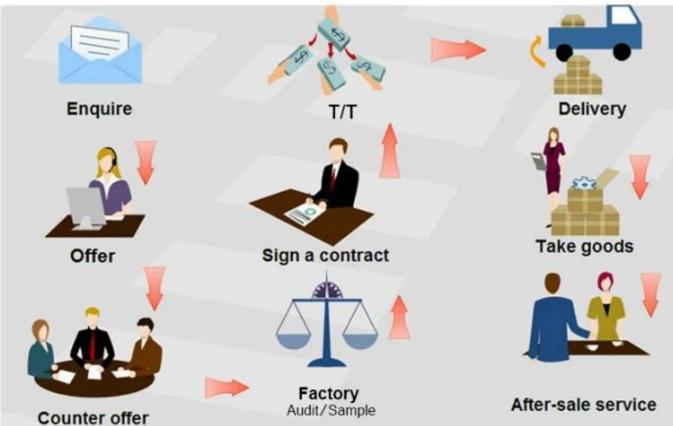

Wipes

## Product Details

| Material | 55%cellulose+45%polyester |
|----------|---------------------------|
| Size     | 6"*6"*300pcs/bag          |
| Weight   | 56gsm                     |
| Color    | White                     |
| Packing  | 20bags/carton             |
| Sample   | Free                      |
| MOQ      | 20 bags                   |
| Port     | Shanghai                  |

### Feature

- 1.Made of hydroentangled 55% cellulose and 45% polyester
- 2. Smooth, highly sorbent and durable
- 3. Works well with IPA and other solvents

# Application

- 1. Cleanroom, cleaning room, dust-room, laboratory, chemical.
- 2. Electronics, semiconductor, precision instruments, optical industry.

China Factory <u>55%Cellulose 45%Polyester</u> Lint Free Cleanroom Wipes





























## About customer service

If your inquiry didn't be replied in time, maybe because of large amount of consulting, please wait patiently, or maybe system problems, your inquiry was lost etc. If the time is too long, Please contact other lights on customer service, or login back Wangwang, then consult, please forgive any inconvenient by this.



#### About after-sale

In the process of selling, if clients find quality problems in products, clients can note us, we'll take great care in performing this matter, the cost paid by us; if we find serious quality problems and can't be remedy, clients have right to return quality problems products to us, we must return the cost of the products.



## About shipping

Sample lead time: 1-3 days; Mass order production: 7-12 days or negotiated