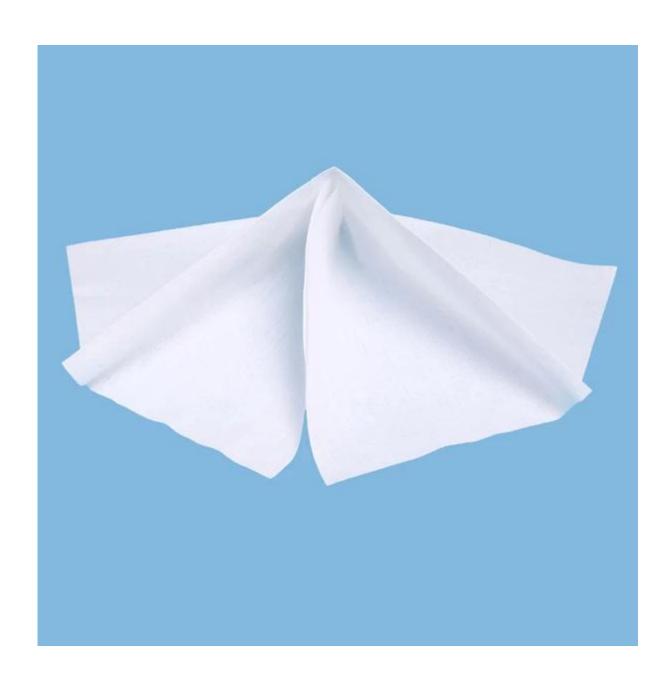

## China Factory <u>55%Cellulose 45%Polyester</u> Lint Free Cleanroom Wipes

### Feature

- 1.Made of hydroentangled 55% cellulose and 45% polyester
- 2. Smooth, highly sorbent and durable
- 3. Works well with IPA and other solvents

# Application

- 1. Cleanroom, cleaning room, dust-room, laboratory, chemical.
- 2. Electronics, semiconductor, precision instruments, optical industry.

China Factory <u>55%Cellulose 45%Polyester</u> Lint Free Cleanroom Wipes