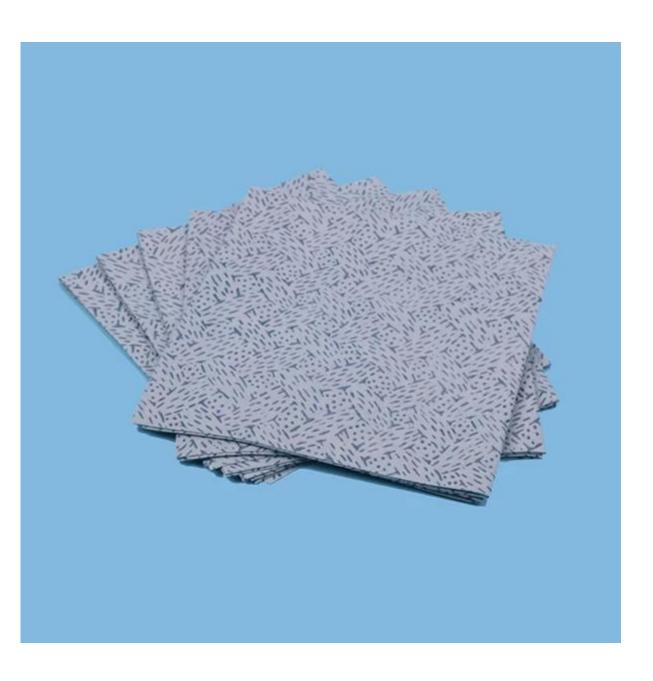

## **Product Details**

| Material | 100%polypropylene         |
|----------|---------------------------|
| Weight   | 70gsm                     |
| Size     | 30cm*35cm                 |
| Color    | Blue                      |
| Packing  | 300pcs/box,4 boxes/carton |
| Sample   | Free                      |
| MOQ      | 10 boxes                  |
| Port     | Shanghai                  |

## Feature

- 1.Low-lint polypropylene construction
- 2.Perfect for use with lubricants, grease and oil
- 3. Great for cleaning and prep on surfaces and parts
- $\ensuremath{\textbf{4.Acid}}\xspace$  base and solvent-resistant