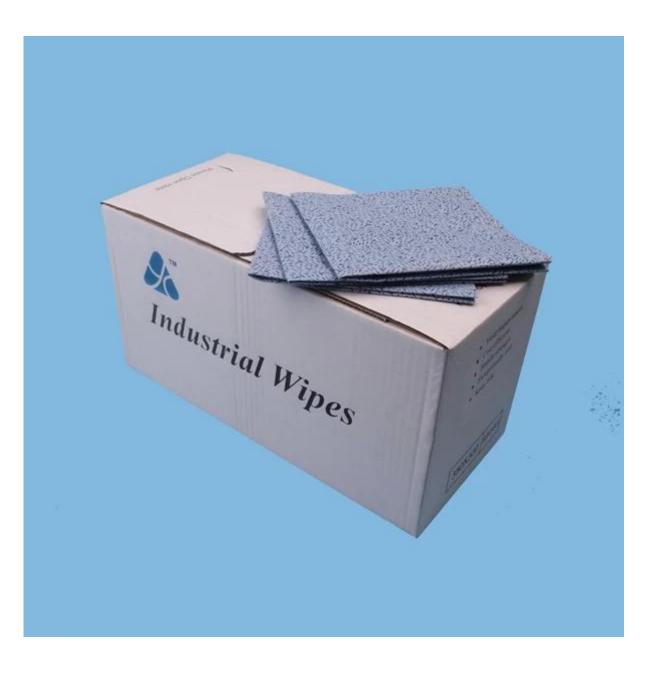

## **Product Details**

| Material | 100%polypropylene         |
|----------|---------------------------|
| Weight   | 70gsm                     |
| Size     | 30cm*35cm                 |
| Color    | Blue                      |
| Packing  | 300pcs/box,4 boxes/carton |
| Sample   | Free                      |
| MOQ      | 10 boxes                  |
| Port     | Shanghai                  |