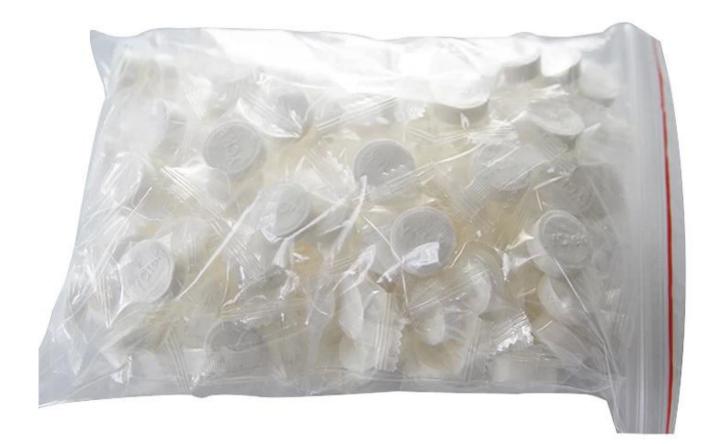

# Cheap Hot Sale Custom coin shape Promotional Compressed super compressed towels magic towel

| Material      | 100%viscose |
|---------------|-------------|
| Size          | 22cm*24cm   |
| Weight        | 50gsm       |
| Delivery time | 15 days     |
| MOQ           | 1 box       |
| Sample        | Free        |
| Port          | Shanghai    |

#### Feature

Material: 100% viscose, 50gsm to 100gsm.

Color: white only.

Size: 20x24cm or as your wish.

Pattern: plain, embossed dots, diamonds and OEM your designs.

Print: we can print your logo or design on the compressed towels in its the same color.

Packing: 1pc/bag or 500pcs/bag, 10bags/carton.















## PRODUCTION PROCESS









**PRODUCTION WORKSHOP** 

We are professional manufacturer of nonwoven wipe in China. There are a widely range of industrial wipes, cleanroom wiper, automotive wipes, cleaning rags, etc. to satisfy customers' different demand.











### **COMPANY PROFILE**

Kunshan Yichen Clean Material Co., Ltd. is a professional company which is engaged in researching, developing, producing and selling nonwoven fabric wipes. For the past years, we have obtained the SGS/RoHS and ISO 9001 certificate. Meanwhile registered our trademark--YCtek®.



As a leading manufacturer which is dedicated to provide high performance cleaning to meet the challenges of further reductions in aperture size and finer pitch. We are the obvious choice for the quality, environment a