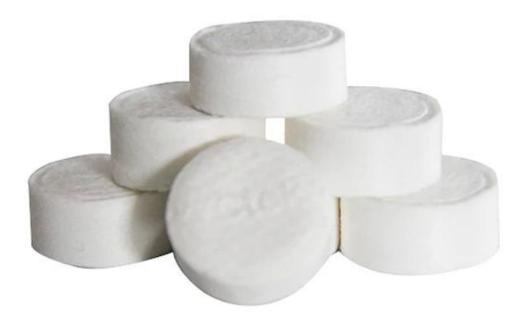

# Cheap Hot Sale Custom coin shape Promotional Compressed super compressed towels magic towel

| Material      | 100%viscose |
|---------------|-------------|
| Size          | 22cm*24cm   |
| Weight        | 50gsm       |
| Delivery time | 15 days     |
| MOQ           | 1 box       |
| Sample        | Free        |
| Port          | Shanghai    |

#### Feature

Material: 100% viscose, 50gsm to 100gsm.

Color: white only.

Size: 20x24cm or as your wish.

Pattern: plain, embossed dots, diamonds and OEM your designs.

Print: we can print your logo or design on the compressed towels in its the same color.