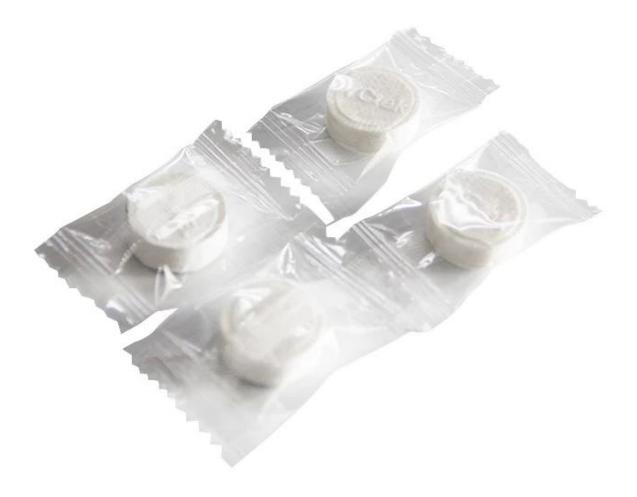

# Cheap Hot Sale Custom coin shape Promotional Compressed super compressed towels magic towel

| Material      | 100%viscose |
|---------------|-------------|
| Size          | 22cm*24cm   |
| Weight        | 50gsm       |
| Delivery time | 15 days     |
| MOQ           | 1 box       |
| Sample        | Free        |
| Port          | Shanghai    |

#### Feature

Material: 100% viscose, 50gsm to 100gsm.

Color: white only.

Size: 20x24cm or as your wish.

Pattern: plain, embossed dots, diamonds and OEM your designs.

Print: we can print your logo or design on the compressed towels in its the same color.

Packing: 1pc/bag or 500pcs/bag, 10bags/carton.















## PRODUCTION PROCESS









**PRODUCTION WORKSHOP** 

We are professional manufacturer of nonwoven wipe in China. There are a widely range of industrial wipes, cleanroom wiper, automotive wipes, cleaning rags, etc. to satisfy customers' different demand.











### **COMPANY PROFILE**

Kunshan Yichen Clean Material Co., Ltd. is a professional company which is engaged in researching, developing, producing and selling nonwoven fabric wipes. For the past years, we have obtained the SGS/RoHS and ISO 9001 certificate. Meanwhile registered our trademark--YCtek®.



As a leading manufacturer which is dedicated to provide high performance cleaning to meet the challenges of further reductions in aperture size and finer pitch. We are the obvious choice for the quality, environment