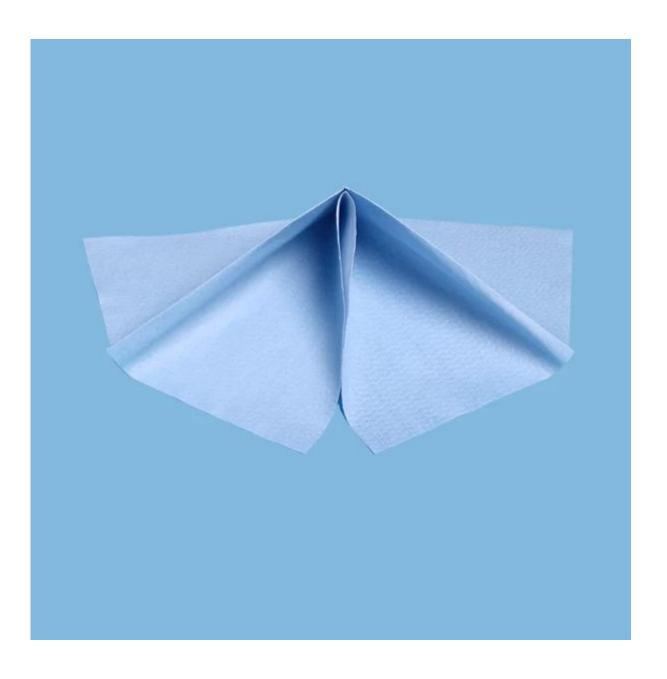

Blue 60gsm Pop Up 70% Woodpulp 30% PP Industrial Cleaning Industrial Wipes

## **Product Details**

| Material | 70% woodpulp+30%polypropylene |  |  |
|----------|-------------------------------|--|--|
| Weight   | 60gsm                         |  |  |
| Size     | 35cm*42cm or as your demand   |  |  |
| Color    | Blue                          |  |  |
| Packing  | 25pcs/box                     |  |  |
| MOQ      | 100 boxes                     |  |  |
| Sample   | Free sample                   |  |  |
| Port     | Shanghai port                 |  |  |

## Feature

- 1. Excellent water absorbency
- 2.Lint free
- 3.<u>No scratch to surface</u>
- 4. Durable and strong
- 5.Reusable, disposable
- 6.Different colors for different cleaning area, reduce cross-contamination