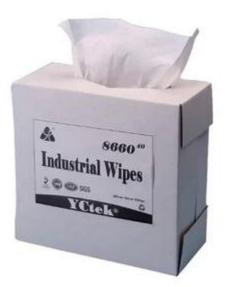

70% Wood Pulp,30% Poly Propylene Industry Nonwoven fabric Industrial Cleaning Wipe

| Material      | Woodpulp+polypropylene |
|---------------|------------------------|
| Size          | 25cm*34cm              |
| Weight        | 63gsm                  |
| Delivery time | 5 days                 |
| MOQ           | 1 box                  |
| Sample        | Free                   |
| Port          | Shanghai               |

### Feature

- 1. Oil and water absorption
- 2. Very softtexture, clean without scratches, safe on non-stick coating or other surface
- 3. Strong dust capacity and very effective
- 4. Lint free when using