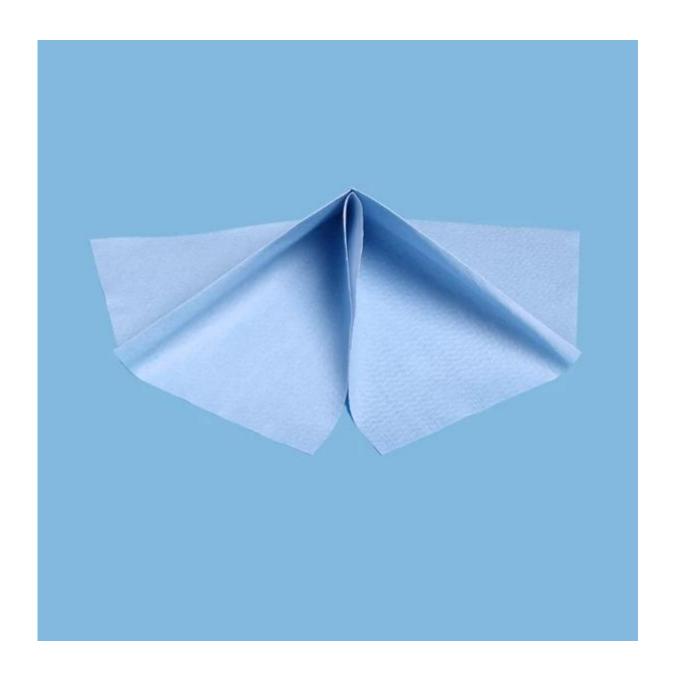

# **70% Cellulose 30%Polyproplene** Nonwoven Material for Heave Duty Industrial Clean

### **Feature**

- 1. Hydro-entangled strong virtually <u>lint-free wiper</u>
- 2. With good absorbency that is ideal for wiping machinery, 3.tools, printing rollers and any applications
  - 4.Lint-free extremely durable wiper is needed
  - 5. Available in blue and white, smooth or crepe