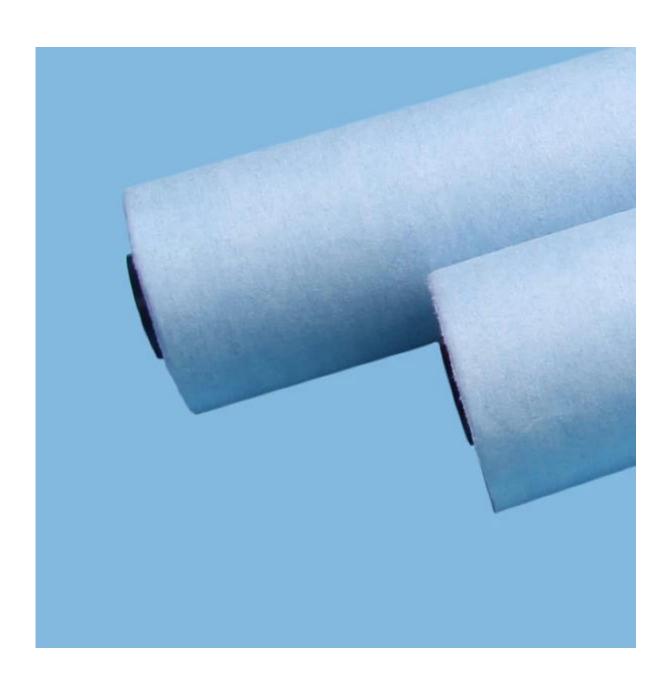

#### **Product Details**

| Material      | 55%woodpulp+45%polyester |
|---------------|--------------------------|
| Weight        | 56gsm                    |
| Size          | As your demand           |
| Color         | Blue,white,lake blue     |
| MOQ           | 200 rolls                |
| Sample        | Free sample              |
| Port          | Shanghai port            |
| Certification | ISO9001,SGS,ROHS         |

55% Woodpulp 45%Polyester Spunlace Non woven Automatic Blanket Wash Cloth Roll