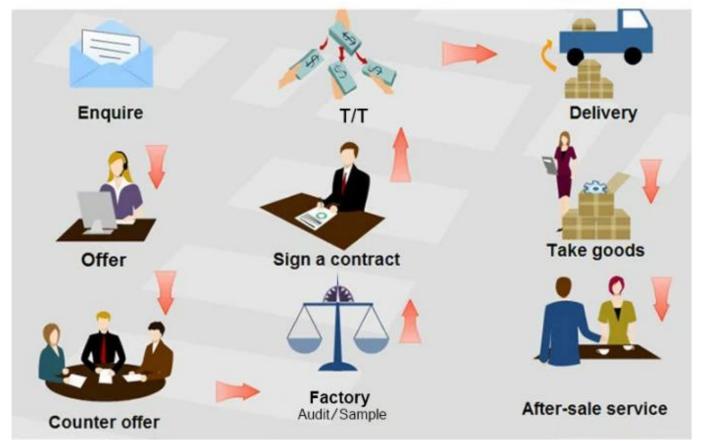

# About shipping

Sample lead time: 1-3 days; Mass order production: 7-12 days or negotiated . (By air or by sea depends on clients' choice)

Tel: 86-512-50313419 Mob: 86-15895659543 Fax: 86-512-57336236 Email: yc@yichenwipe.cn