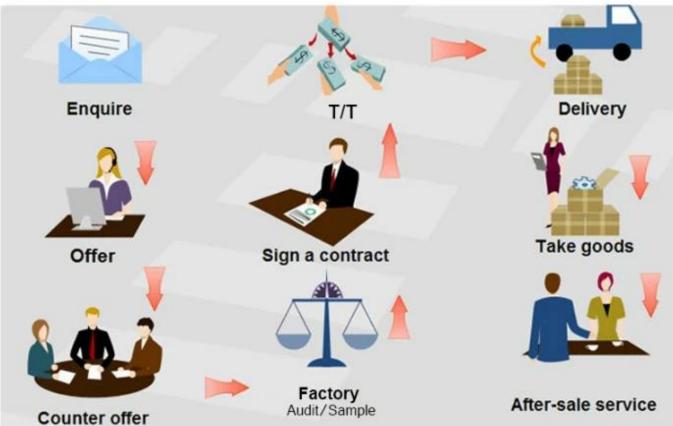

# About shipping

Sample lead time: 1-3 days; Mass order production: 7-12 days or negotiated . (By air or by sea depends on clients' choice)

Tel: 86-512-50313419 Mob: 86-15895659543 Fax: 86-512-57336236 Email: yc@yichenwipe.cn