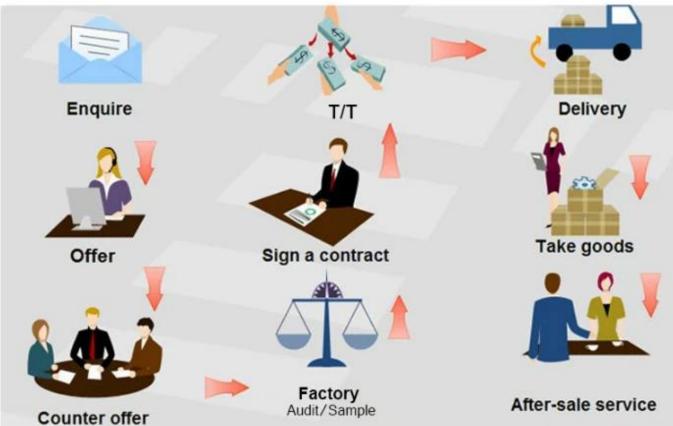

### About customer service

If your inquiry didn't be replied in time, maybe because of large amount of consulting, please wait patiently, or maybe system problems, your inquiry was lost etc. If the time is too long, Please contact other lights on customer service, or login back Wangwang, then consult, please forgive any inconvenient by this.

#### About after-sale

In the process of selling, if clients find quality problems in products, clients can note us, we'll take great care in performing this matter, the cost paid by us; if we find serious quality problems and can't be remedy, clients have right to return quality problems products to us, we must return the cost of the products.

#### About shipping

Sample lead time: 1-3 days; Mass order production: 7-12 days or negotiated . (By air or by sea depends on clients' choice)

Tel: 86-512-50313419 Mob: 86-15895659543 Fax: 86-512-57336236 Email: yc@yichenwipe.cn