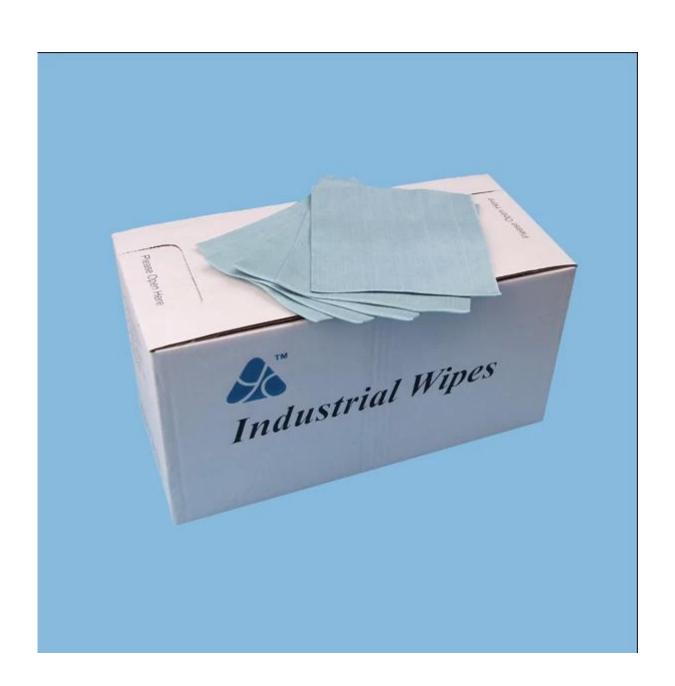

### Standard size: As customers size

| Item | Style    | Size      | Color            | Packing                    |
|------|----------|-----------|------------------|----------------------------|
| 9690 | roll     | 25cm*37cm | white/blue/green | 500pcs/roll, 4rolls/carton |
| 9691 | roll     | 20cm*37cm | white/blue/green | 500pcs/roll, 4rolls/carton |
| 9660 | 1/4 fold | 25cm*35cm | white/blue/green | 300pcs/box, 6boxes/carton  |
| 9661 | 1/4 fold | 30cm*35cm | white/blue/green | 300pcs/box, 6boxes/carton  |