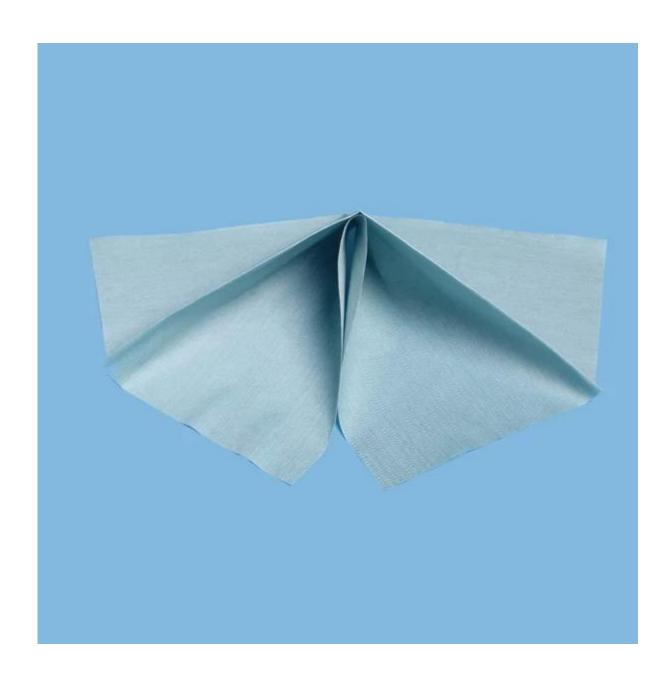

# 55% Wood pulp and 45% polyester Industrial Cleaning Wipes

#### **Product Details:**

| Material | 55% Woodpulp and 45% polyester |  |
|----------|--------------------------------|--|
| Weight   | 68gsm                          |  |
| Size     | 25cm*37cm                      |  |
| Color    | Green                          |  |
| Packing  | 500pcs/roll, 4rolls/carton     |  |
| MOQ      | 100rolls                       |  |
| Sample   | Free sample                    |  |
| Port     | Shanghai Port                  |  |

#### Feature:

- 1. Extra absorbency
- 2. Low lint & dust free
- 3. Solvent resistant
- 4. Cleanser could be used
- 5. Both dry & wet environments
- 6. Durable, wet strong, soft
- 7. Ideal to replace cotton rags, T-shirt